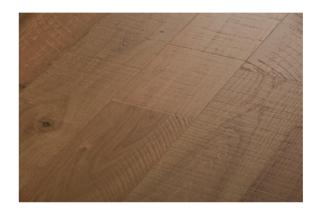

"Maya" series

Antique Oak Flooring

Multi-Layer (L 1900 x W 152.4 x T 12/2 mm) Grade: Character

Maya | Santiago Species: Oak Technics: Fumed, Mix Band Sawn Brushed, UV Lacquer

Maya | Colón Species: Oak Technics: Fumed, Mix Band Sawn Brushed, UV Lacquer