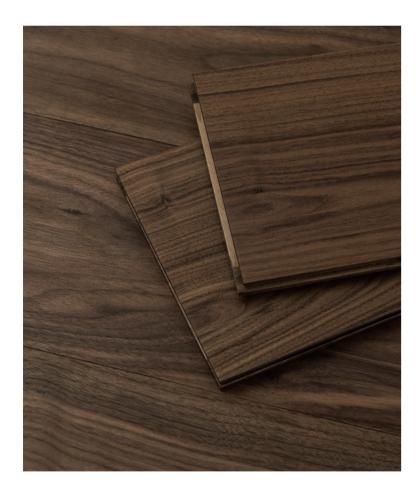

## Exotic Species

Exotic species refer to those unusual and high quality wood all over the world. The West Indies, Africa, South America-these are just a few of locals from which our exotic wood species originate. South America is one of the world's hubs for forest resources, with a rich variety of tree species such as Cumaru, Jatoba, and Tigerwood that are well-known to us. These species have a long growth period and are highly valued as timber. The excellent stability of these exotic species makes them less prone to warping or deformation during use. In addition, their exquisite appearance, clear wood grain, good anti-corrosion and insect-resistant properties make them popular in the flooring market.

"Exotic" species

Rare wood species

Multi-Layer (L 2130 X W 120 X T 15.5/3.5 mm) Grade: Character

Name: Midnight Paris Species: Acacia

Multi-Layer(L Grade: Prime

Name: Coco Amber Species: Cumaru 61/62