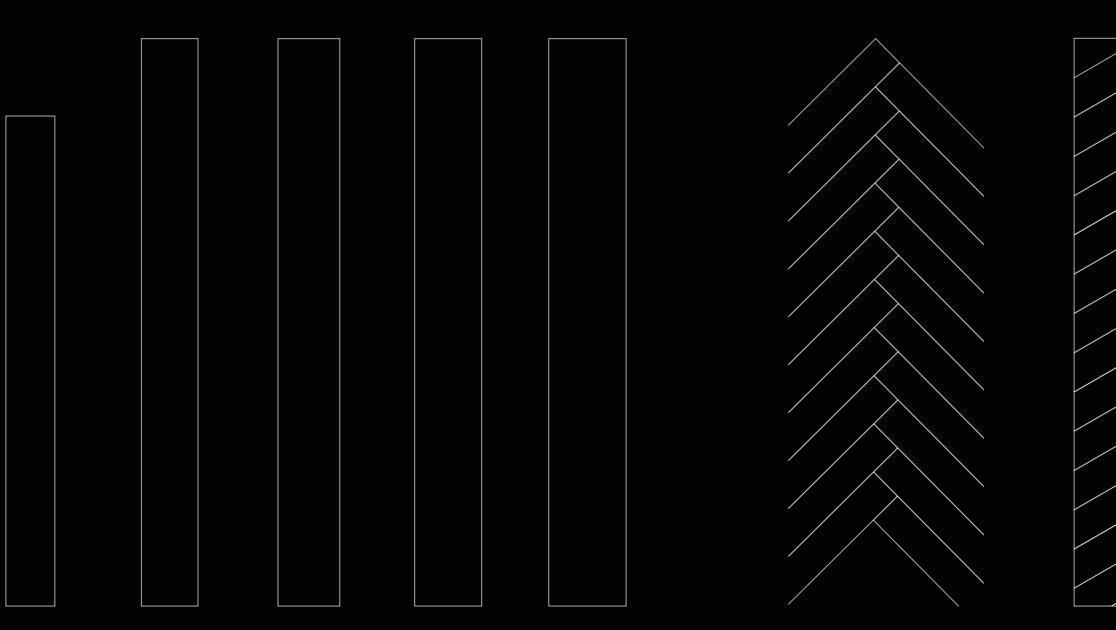

## Available Sizes

### Wide Planks

Herringbone

Width: 90---300mm Length: 450---3000mm Thickness: 10---21mm Width: 90---150mm Length: 450---900mm Thickness: 10---20mm 15/16

### Chevron 45°/60°

Width: 90----125mm Length: 510----810mm Thickness: 10----20mm