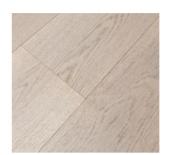

## Available Sizes

### Wide Planks

Herringbone

Width: 90---300mm Length: 450---3000mm Thickness: 10---21mm Width: 90---150mm Length: 450---900mm Thickness: 10---20mm 15/16