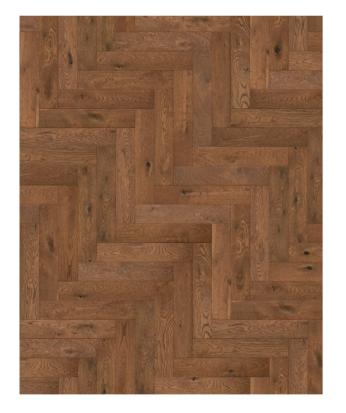

### Wide Planks

Herringbone

Width: 90---300mm Length: 450---3000mm Thickness: 10---21mm Width: 90---150mm Length: 450---900mm Thickness: 10---20mm 15/16