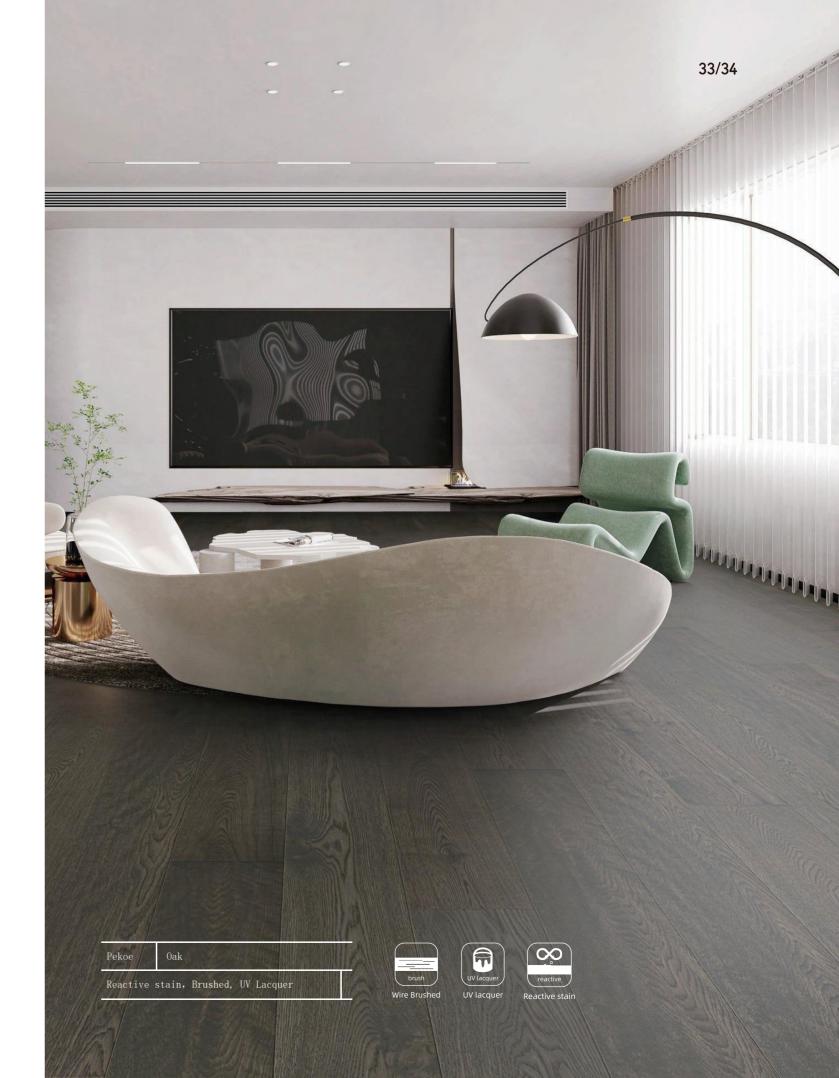

Grade: Character

Mainland | Volcanic Ash Species: Oak Technics: Brushed UV Lacquer