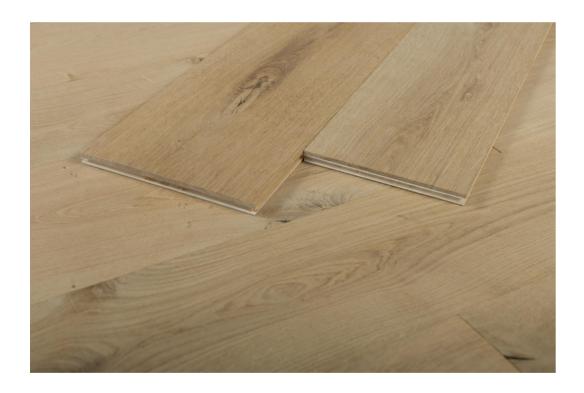

### Structure

Support in birch/eucalyptus plywood for external use, which guarantees greater resistance over the years to thermal changes

Bevel 4L All our products are micro beveled on 4 sides.

Gluing with vinyl glue that guarantees zero emissions, elasticity and resistance

Installation system T&G Tongue and groove joint, which guarantees the possibility of glued or floating installation