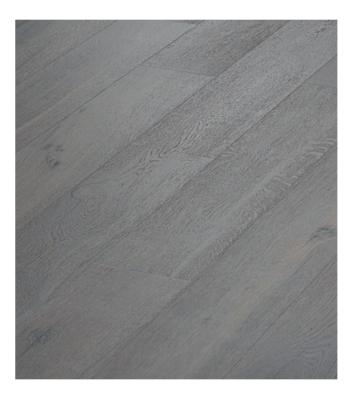

"Mainland" series Comfort and practicality

Multi-Layer (L 1900 X W 190 X T 15/4 mm)

Grade: Character

Name: Mountain Grey Species: European Oak

Mainland | Cornfield Species: Oak Technics: Brushed UV Lacquer

Mainland | Sand Storm Species: Oak Technics: Smoked, Brushed UV Lacquer

Mainland | Limestone Species: Oak Technics: Brushed UV Lacquer

Mainland | Thunder Shower Species: Oak Technics: Brushed UV Lacquer

Grade: Character

Mainland | Volcanic Ash Species: Oak Technics: Brushed UV Lacquer