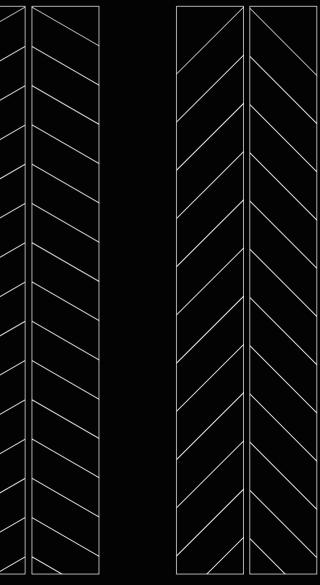

## Available Sizes

### Wide Planks

Herringbone

Width: 90---300mm Length: 450---3000mm Thickness: 10---21mm Width: 90---150mm Length: 450---900mm Thickness: 10---20mm 15/16

### Chevron 45°/60°

Width: 90----125mm Length: 510----810mm Thickness: 10----20mm