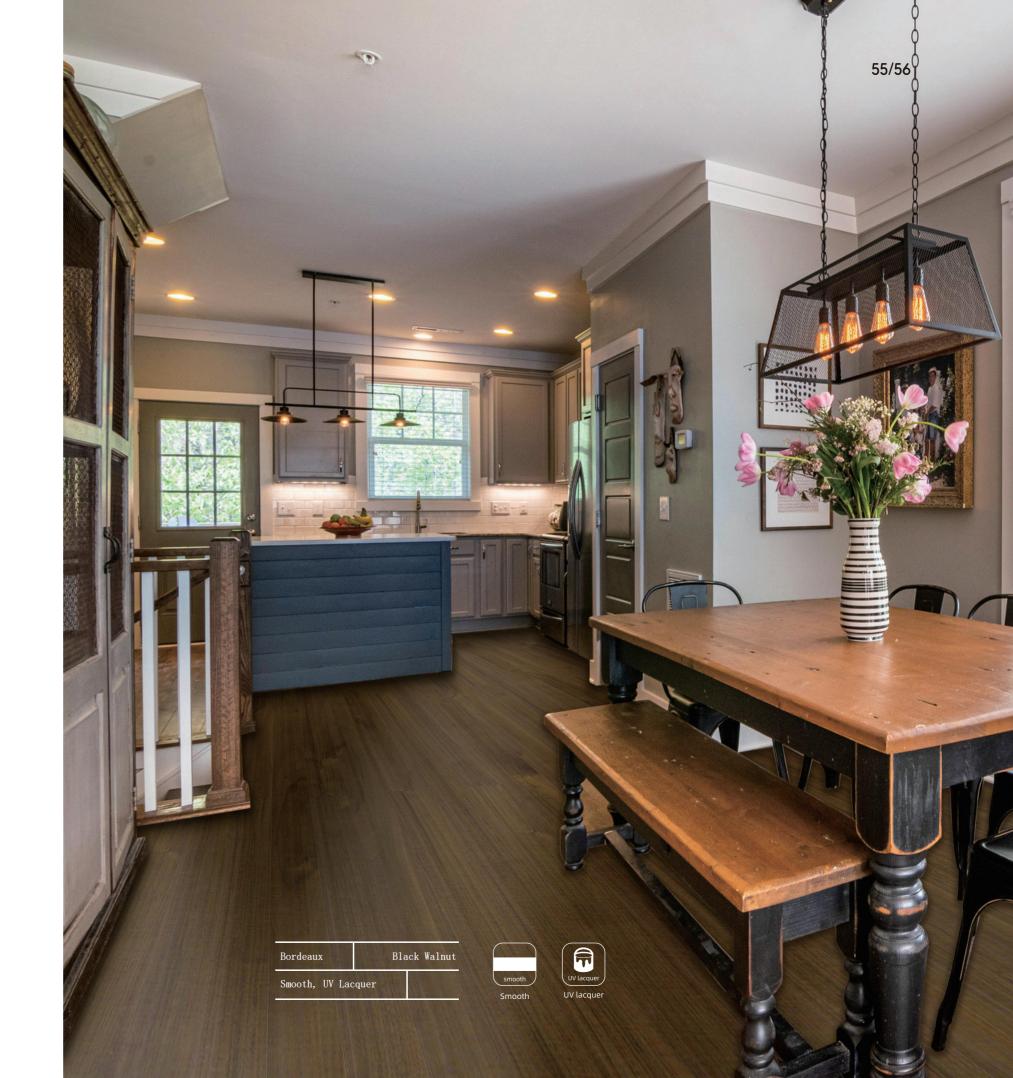

#### 53/54

Name: Pinot Noir Species: Oak Technics: Reactive Stain Brushed UV Lacquer

Name: Chardonnay Species: Oak Technics: Brushed UV Lacquer

### Multi-Layer (L 2200 X W 220 X T 15/4 mm) Grade: Select