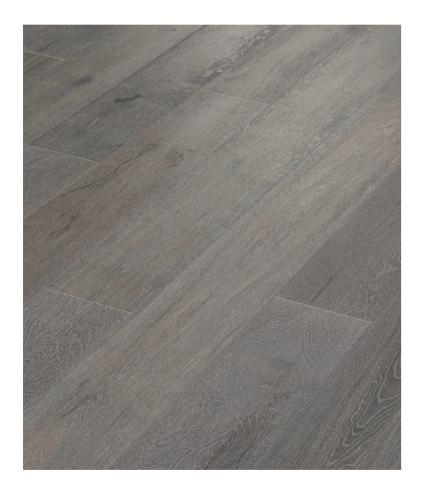

#### Multi-Layer (L 1900 X W 190 X T 14/3 mm)

Multi-Layer (L 1900 X W 190 X T 15/3 mm) Grade: Character

Name: Lake Zurich Species: Oak

Mainland | Altair Species: Oak Technics: Reactive stain Brushed UV oil