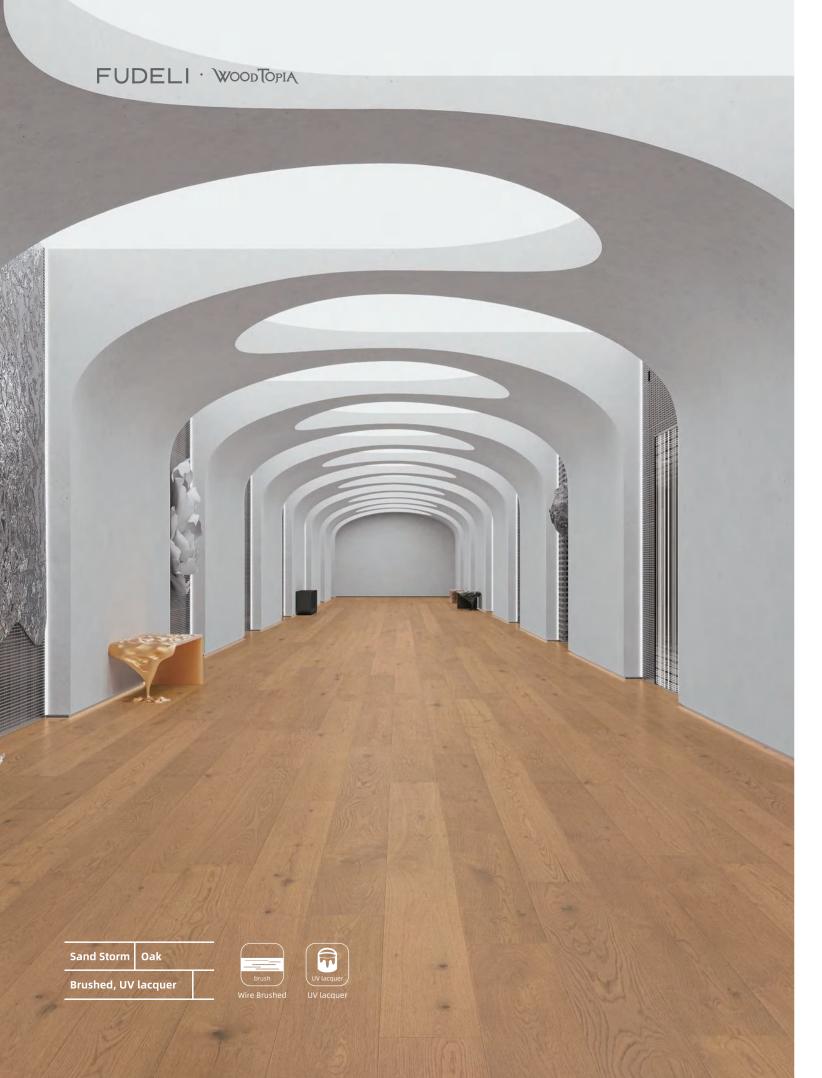

"Mainland" series Comfort and practicality

Multi-Layer (L 1900 X W 190 X T 15/4 mm)

Grade: Character

Name: Mountain Grey Species: European Oak

Mainland | Cornfield Species: Oak Technics: Brushed UV Lacquer

Mainland | Sand Storm Species: Oak Technics: Smoked, Brushed UV Lacquer

Mainland | Limestone Species: Oak Technics: Brushed UV Lacquer

Mainland | Thunder Shower Species: Oak Technics: Brushed UV Lacquer