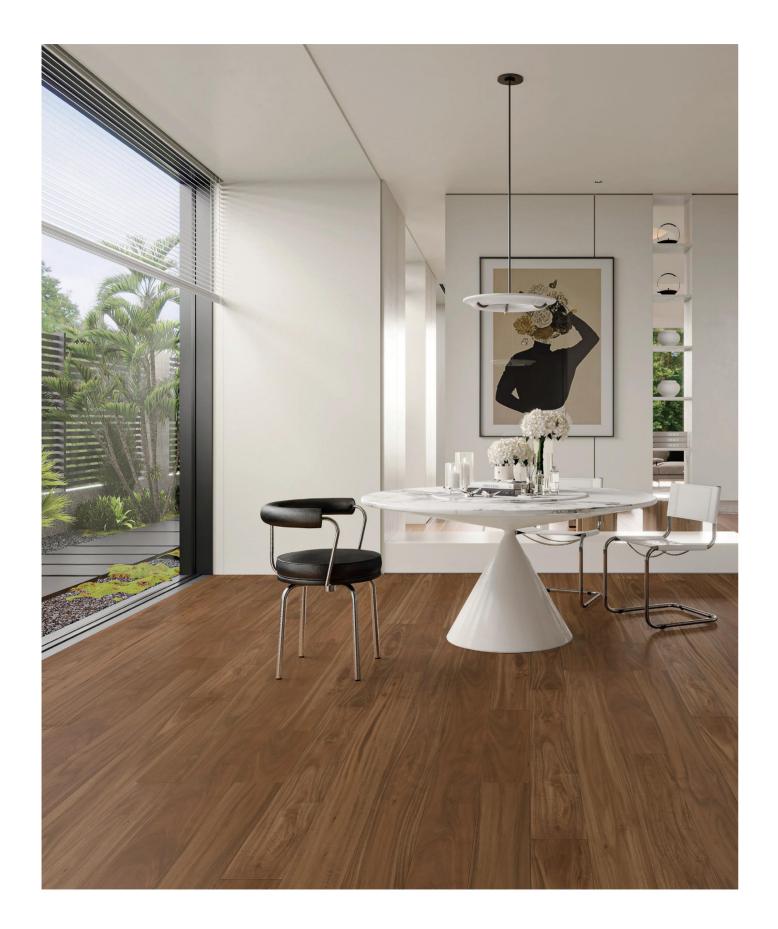

## Exotic Species

Exotic species refer to those unusual and high quality wood all over the world. The West Indies, Africa, South America-these are just a few of locals from which our exotic wood species originate. South America is one of the world's hubs for forest resources, with a rich variety of tree species such as Cumaru, Jatoba, and Tigerwood that are well-known to us. These species have a long growth period and are highly valued as timber. The excellent stability of these exotic species makes them less prone to warping or deformation during use. In addition, their exquisite appearance, clear wood grain, good anti-corrosion and insect-resistant properties make them popular in the flooring market.

"Exotic" species

Rare wood species

Multi-Layer (L 2130 X W 120 X T 15.5/3.5 mm) Grade: Character

Name: Midnight Paris Species: Acacia

Multi-Layer(L Grade: Prime

Name: Coco Amber Species: Cumaru 61/62