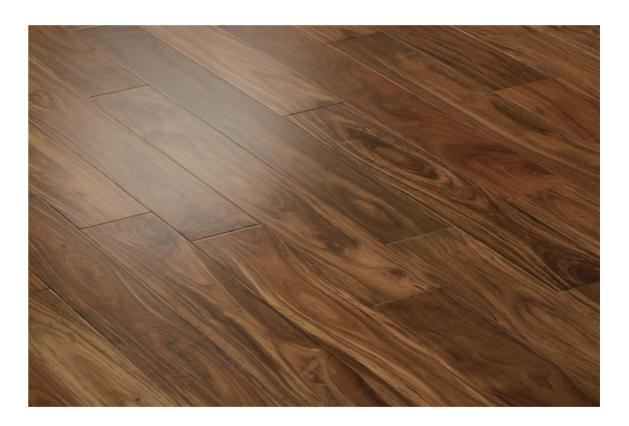

## Exotic Species

Exotic species refer to those unusual and high quality wood all over the world. The West Indies, Africa, South America-these are just a few of locals from which our exotic wood species originate. South America is one of the world's hubs for forest resources, with a rich variety of tree species such as Cumaru, Jatoba, and Tigerwood that are well-known to us. These species have a long growth period and are highly valued as timber. The excellent stability of these exotic species makes them less prone to warping or deformation during use. In addition, their exquisite appearance, clear wood grain, good anti-corrosion and insect-resistant properties make them popular in the flooring market.

"Exotic" species

Rare wood species

Multi-Layer (L 2130 X W 120 X T 15.5/3.5 mm) Grade: Character

Name: Midnight Paris Species: Acacia

Multi-Layer(L Grade: Prime

Name: Coco Amber Species: Cumaru 61/62