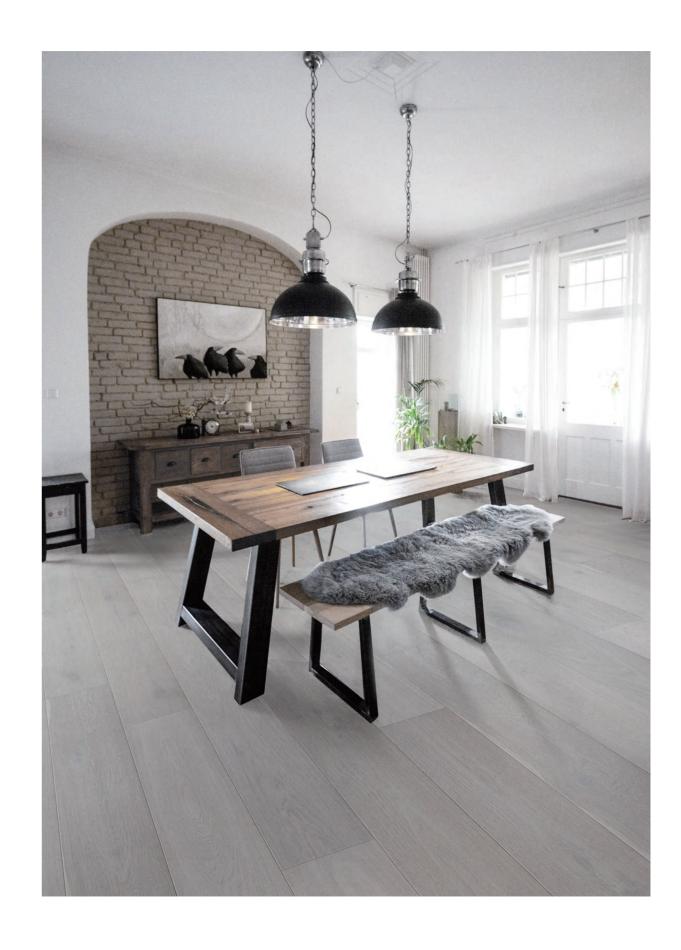

"Mainland" series Comfort and practicality

Multi-Layer (L 1900 X W 190 X T 15/4 mm)

Grade: Character

Name: Mountain Grey Species: European Oak

Mainland | Cornfield Species: Oak Technics: Brushed UV Lacquer