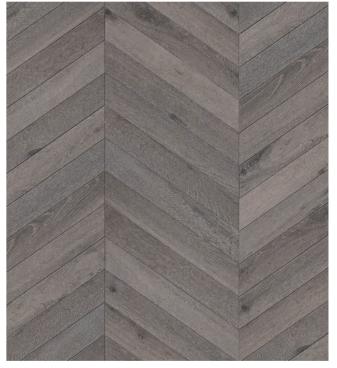

### Chevron 45°/60°

Width: 90----125mm Length: 510----810mm Thickness: 10----20mm