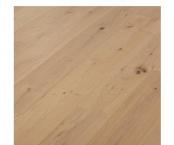

"Mainland" series Comfort and practicality

Multi-Layer (L 1900 X W 190 X T 15/4 mm)

Grade: Character

Name: Mountain Grey Species: European Oak

Mainland | Cornfield Species: Oak Technics: Brushed UV Lacquer

Mainland | Sand Storm Species: Oak Technics: Smoked, Brushed UV Lacquer

Mainland | Limestone Species: Oak Technics: Brushed UV Lacquer

Mainland | Thunder Shower Species: Oak Technics: Brushed UV Lacquer