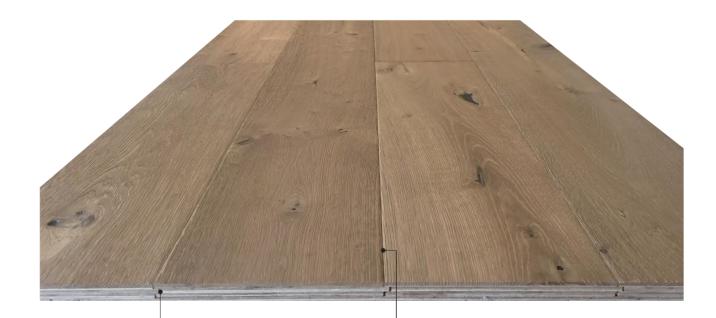

Through our certifications, we reinforce our strong commitment to environmental and socail responsibility, providing clients with the assurance of a trustworthy and h n-quality choice.

F

Solid wood slat, stabilized by single seasoning and drying process

Gluing with vinyl glue that guarantees zero emissions, elasticity and resistance

Installation system T&G Tongue and groove joint, which guarantees the possibility of glued or floating installation

### Structure

Support in birch/eucalyptus plywood for external use, which guarantees greater resistance over the years to thermal changes

Bevel 4L All our products are micro beveled on 4 sides.