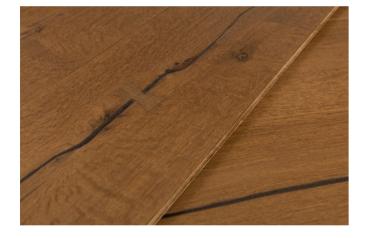

### Maya

The Maya civilization is one of the oldest and wisest tribal races. So does the antique oak flooring, presenting craftsmanship spirit and intelligence. The hand-scraped surface and sawn marks are natural and delicate, which incorporate wonderful textures and colour tones, emitting an ancient taste. The subtle undulating feel to the planks, which seems to be telling the past, the tempering and erosion of the years, showcasing the totem of time releasing the rustic and simple

"Maya" series

Antique Oak Flooring

Multi-Layer (L 1900 x W 152.4 x T 12/2 mm) Grade: Character

Maya | Santiago Species: Oak Technics: Fumed, Mix Band Sawn Brushed, UV Lacquer

Maya | Colón Species: Oak Technics: Fumed, Mix Band Sawn Brushed, UV Lacquer