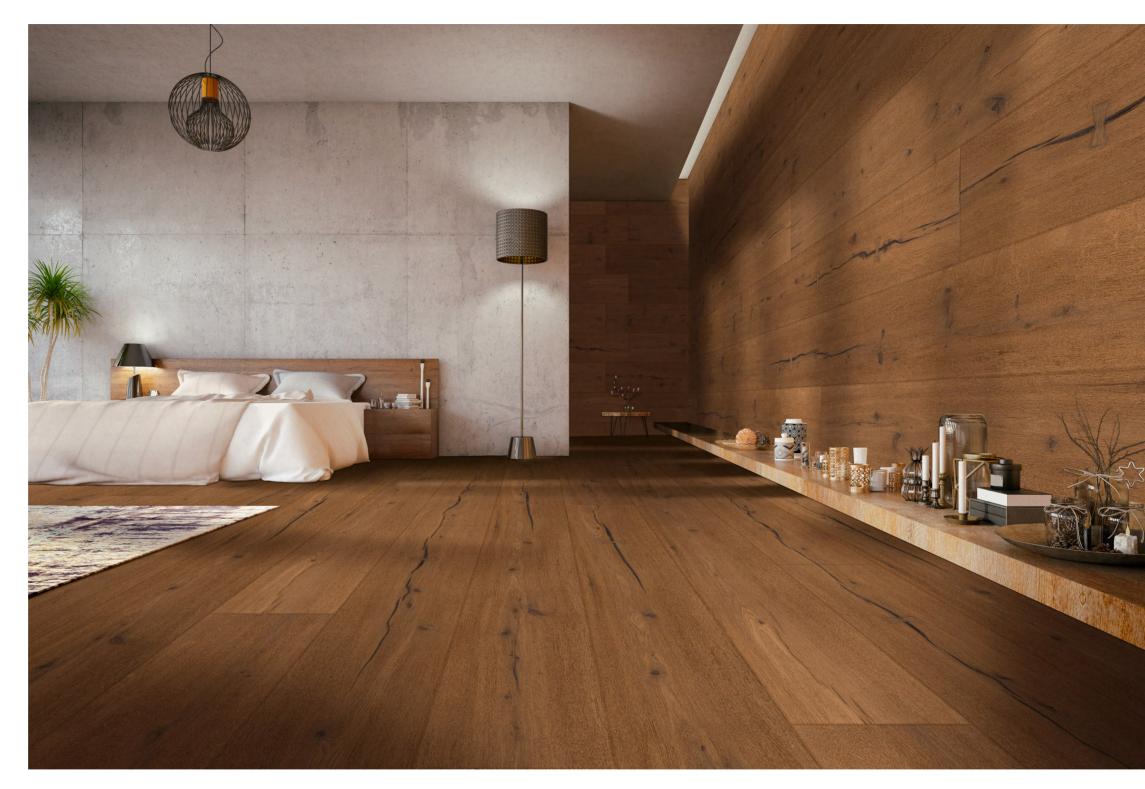

### Maya

The Maya civilization is one of the oldest and wisest tribal races. So does the antique oak flooring, presenting craftsmanship spirit and intelligence. The hand-scraped surface and sawn marks are natural and delicate, which incorporate wonderful textures and colour tones, emitting an ancient taste. The subtle undulating feel to the planks, which seems to be telling the past, the tempering and erosion of the years, showcasing the totem of time releasing the rustic and simple

"Maya" series

Antique Oak Flooring

Multi-Layer (L 1900 x W 152.4 x T 12/2 mm) Grade: Character

Maya | Santiago Species: Oak Technics: Fumed, Mix Band Sawn Brushed, UV Lacquer

Maya | Colón Species: Oak Technics: Fumed, Mix Band Sawn Brushed, UV Lacquer

Maya | Herrera Species: Oak Technics: Fumed, Mix Band Sawn Brushed, UV Lacquer

Maya | Darién Species: Oak Technics: Fumed, Mix Band Sawn Brushed, UV Lacquer Multi-Layer (L 1900 X W 190 X T 15/4 mm) Grade: Rustic Multi-Layer (L 600 X W 125 X T 20/4 mm) Grade: Rustic