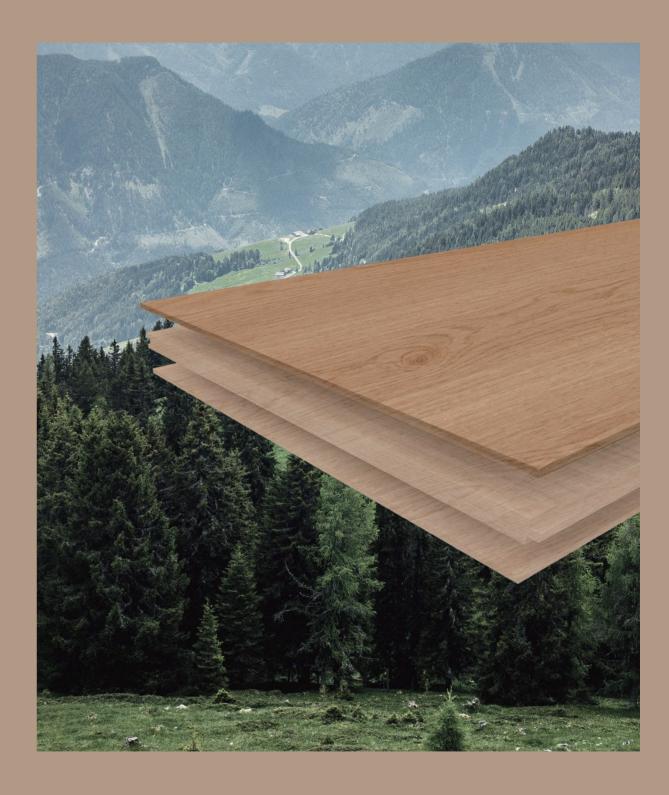

d, Hand scraped, Brushed, UV oil



Multi-Layer (L 2200 X W 220 X T 15/4.5 mm)

Grade: Rustic



Maya | Cove Species: EU Oak Technics: Hand-Crafted



Multi-Layer (L 1900 x W 190 x T 15/4 mm) Grade: Character / Rustic



Maya | Weald Species: Oak Technics: Hand-Crafted, Water-based Lacquer Reactive Stain



# Luxe Collection

Woodtopia is proud to offer our premium "Luxe"series of three-layer solid wood flooring, which is combined the strength and character of solid oak with an innovative and sustainable production process. Our three-layered solid oak boards are designed to help you bring your creative vision to life, with a diverse range of formats, sizes, finishes, and colours. Noble, natural and strong – there's no limit to the possibilities.

Luxe Collection

### Noble Natural Strong









Name: Afternoon Mexico Species: Oak Technics: Brushed UV Lacquer



Name: Mojito Species: Oak Technics: Brushed UV Lacquer



Name: Brandy Species: Oak Technics: Brushed UV Lacquer



Name: Gold Rum Species: Oak Technics: Brushed UV Lacquer

#### Multi-Layer $\,$ (L 2200 X W 220 X T 15/4 mm) $\,$ Grade: Select



#### 53/54





Name: Pinot Noir Species: Oak Technics: Reactive Stain Brushed UV Lacquer





Name: Chardonnay Species: Oak Technics: Brushed UV Lacquer

### Multi-Layer (L 2200 X W 220 X T 15/4 mm) Grade: Select





## Exotic Species

Exotic species refer to those unusual and high quality wood all over the world. The West Indies, Africa, South America-these are just a few of locals from which our exotic wood species originate. South America is one of the world's hubs fo