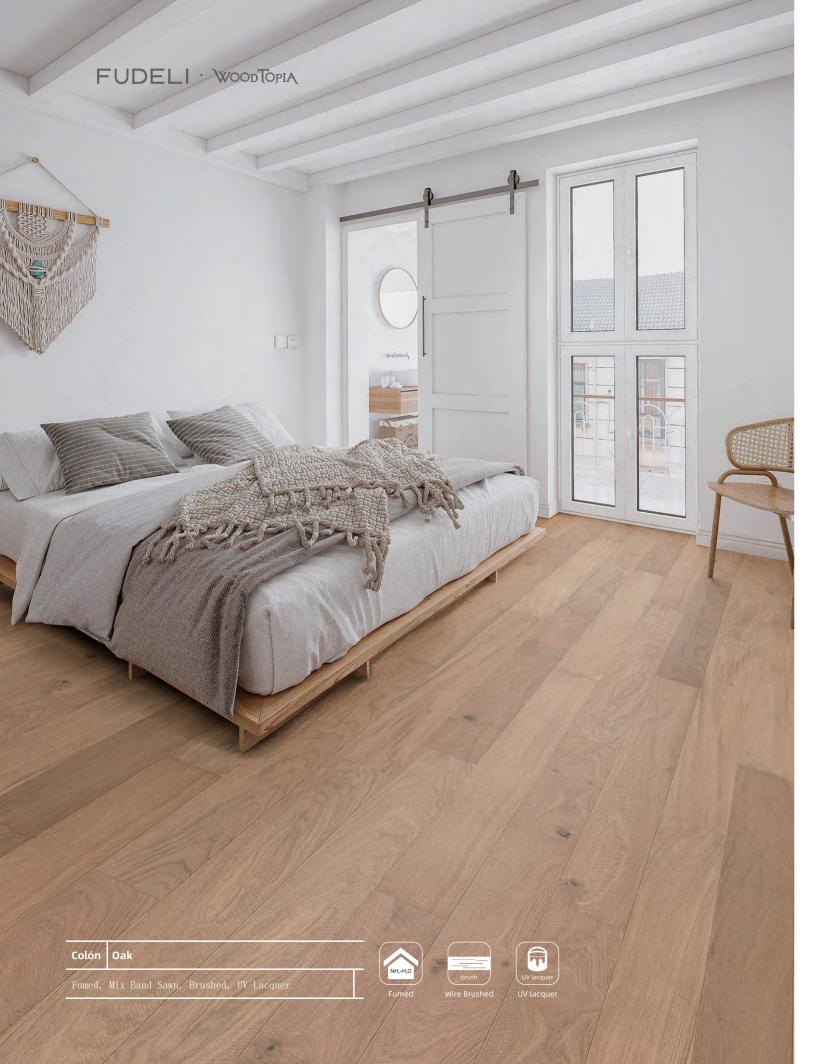

"Maya" series

Antique Oak Flooring

Multi-Layer (L 1900 x W 152.4 x T 12/2 mm) Grade: Character

Maya | Santiago Species: Oak Technics: Fumed, Mix Band Sawn Brushed, UV Lacquer

Maya | Colón Species: Oak Technics: Fumed, Mix Band Sawn Brushed, UV Lacquer