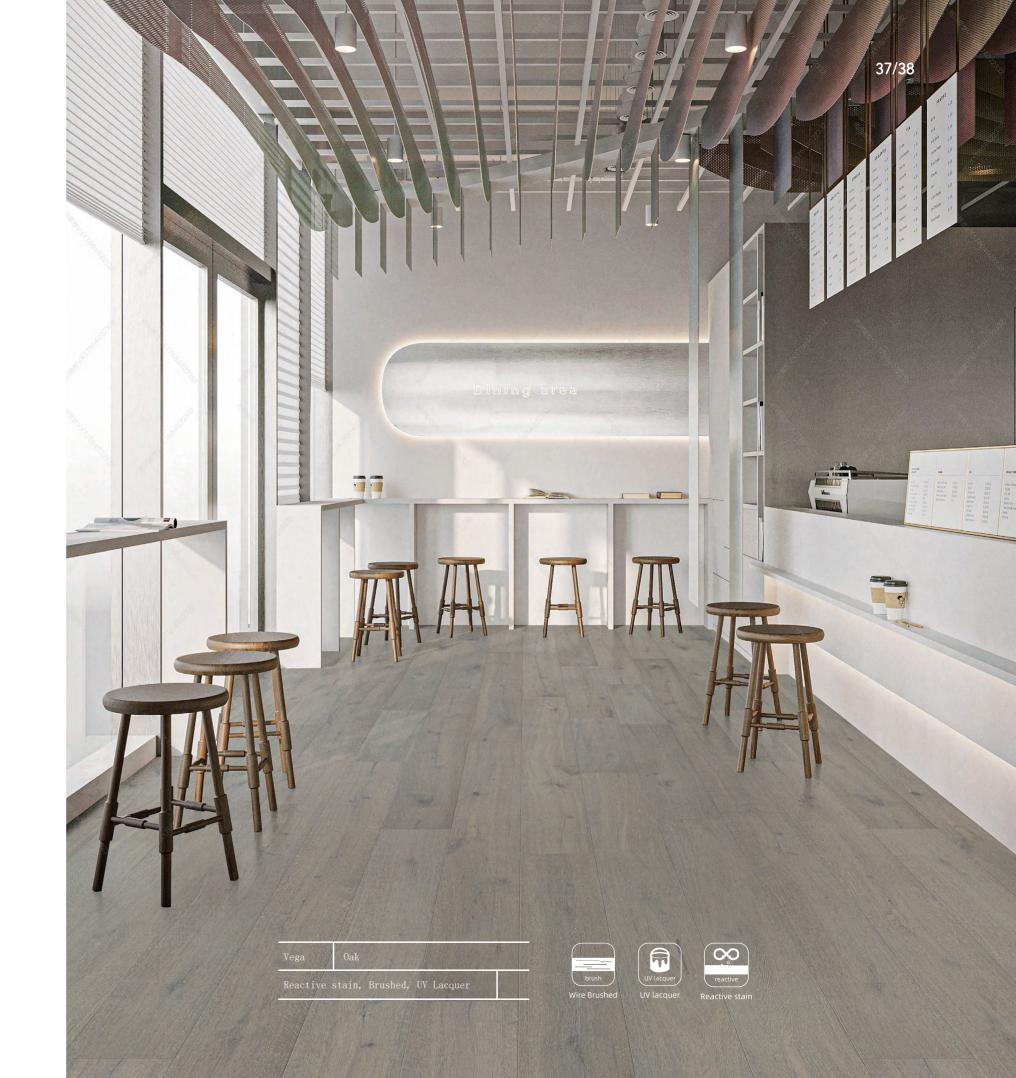

### Universe

With the concept of endless change and uniqueness, we designed the "Universe" series.

The universe is mysterious, vast and diverse. New stars are blooming there just like our series of reactive stain products that continuously bring you new surprises. Using the latest technologies, multiple layers of distinct colors can be done based on wood species, which can bring out the highly texture of the wood and give the creative looks.

"Universe" series

wearability and longevity

Multi-Layer (L 1900 x W 190 x T 15/4 mm) Grade: Character / Rustic

Multi-Layer (L 1900 X W 190 X T 14/3 mm) Grade: Character / Rustic

Name: Mars Species: Oak

Multi-Layer (L 560 X W 90 X T 15/4 mm) Grade: Rustic