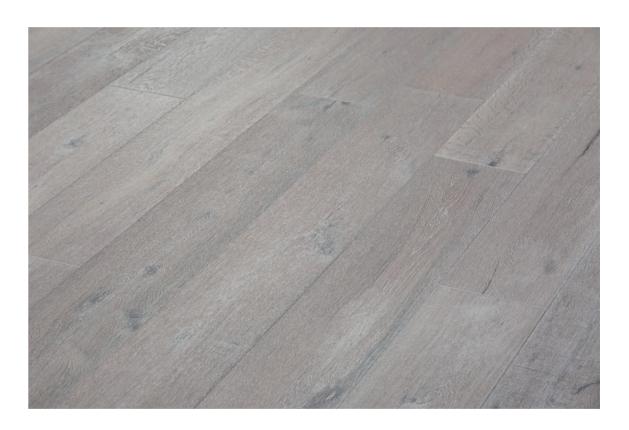

"Mainland" series Comfort and practicality

Multi-Layer (L 1900 X W 190 X T 15/4 mm)

Grade: Character

Name: Mountain Grey Species: European Oak

Mainland | Cornfield Species: Oak Technics: Brushed UV Lacquer

Multi-Layer (L 1900 X W 190 X T 19/4 mm) Multi-Layer (L 1900 X W 190 X T 15/4 mm) Grade: Character

Name: Iceland

Species: Oak

Name: London Fog

Species: Oak

Technics: Brushed UV Lacquer

Technics: Brushed UV Lacquer