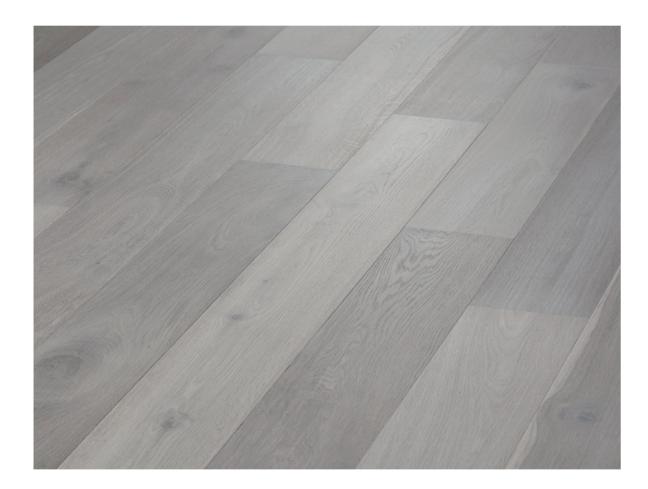

"Mainland" series Comfort and practicality

Multi-Layer (L 1900 X W 190 X T 15/4 mm)

Grade: Character

Name: Mountain Grey Species: European Oak

Mainland | Cornfield Species: Oak Technics: Brushed UV Lacquer