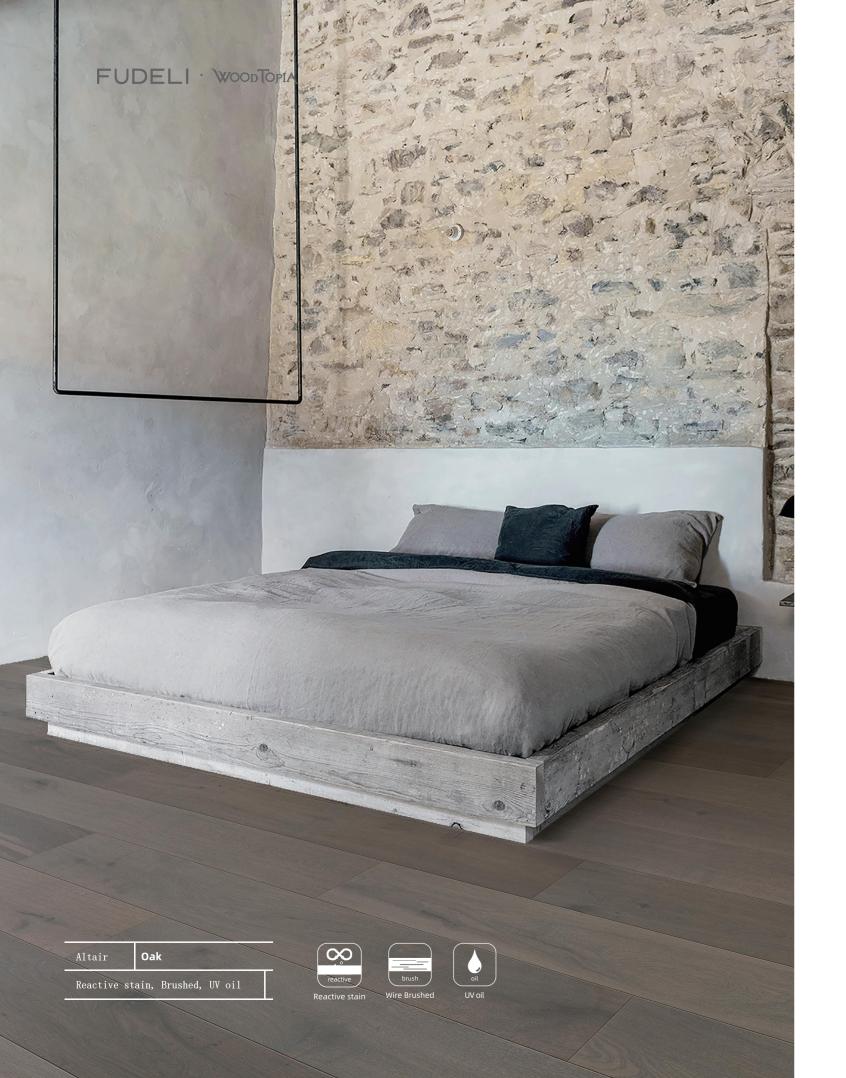

#### Multi-Layer (L 1900 X W 190 X T 14/3 mm)

Multi-Layer (L 1900 X W 190 X T 15/3 mm) Grade: Character

Name: Lake Zurich Species: Oak

Mainland | Altair Species: Oak Technics: Reactive stain Brushed UV oil