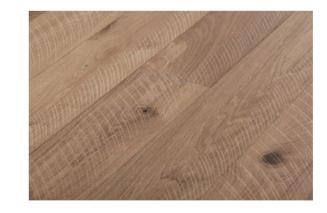

"Maya" series

Antique Oak Flooring

Multi-Layer (L 1900 x W 152.4 x T 12/2 mm) Grade: Character

Maya | Santiago Species: Oak Technics: Fumed, Mix Band Sawn Brushed, UV Lacquer

Maya | Colón Species: Oak Technics: Fumed, Mix Band Sawn Brushed, UV Lacquer