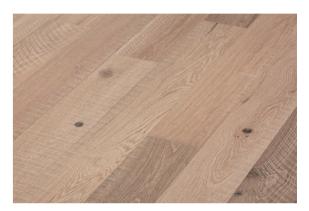

"Maya" series

Antique Oak Flooring

Multi-Layer (L 1900 x W 152.4 x T 12/2 mm) Grade: Character

Maya | Santiago Species: Oak Technics: Fumed, Mix Band Sawn Brushed, UV Lacquer

Maya | Colón Species: Oak Technics: Fumed, Mix Band Sawn Brushed, UV Lacquer