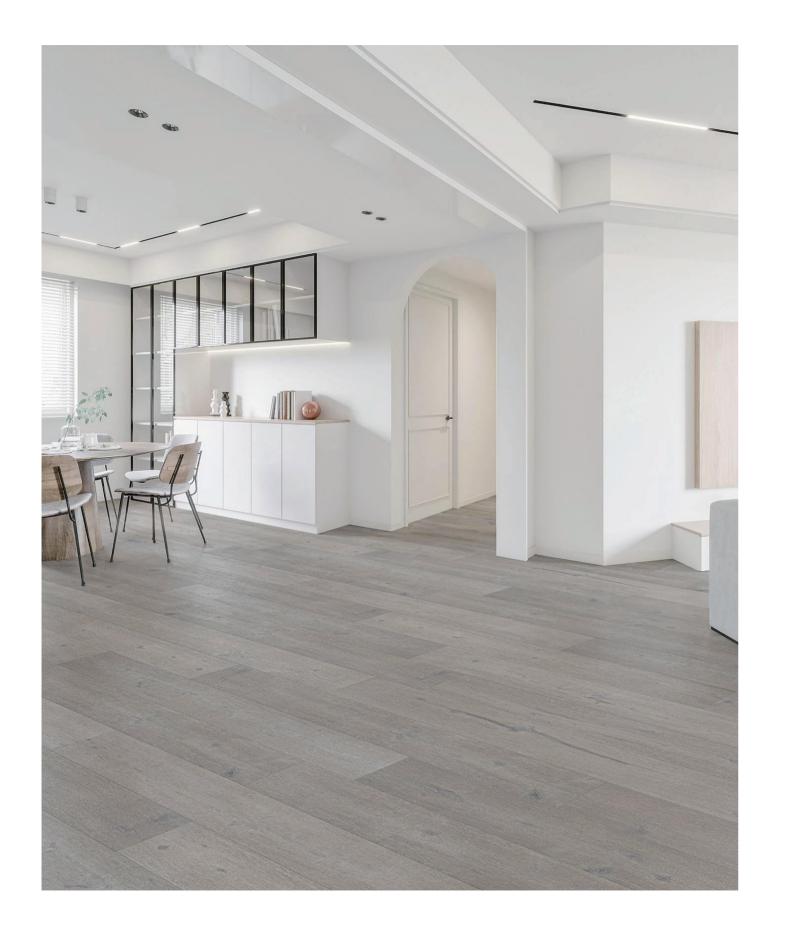

### Mainland

The sense of relaxation of Mainland is a natural state of ease without any pretense. Whether it is simple line or soft color tone, it creates a light warmth in the living space, achieving a peaceful and harmonious beauty, preserving the true texture of wood. "Mainland" will allow flooring to integrate into life and have more possibilities! We designed the "Mainland" series as the concept of comfort and practicality.

"Mainland" series Comfort and practicality

Multi-Layer (L 1900 X W 190 X T 15/4 mm)

Grade: Character

Name: Mountain Grey Species: European Oak

Mainland | Cornfield Species: Oak Technics: Brushed UV Lacquer