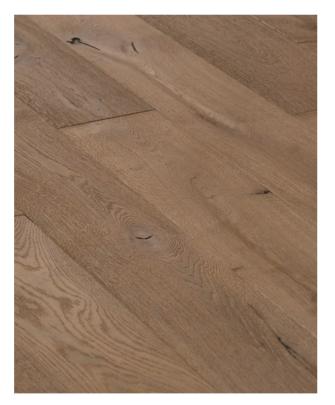

### Mainland

The sense of relaxation of Mainland is a natural state of ease without any pretense. Whether it is simple line or soft color tone, it creates a light warmth in the living space, achieving a peaceful and harmonious beauty, preserving the true texture of wood. "Mainland" will allow flooring to integrate into life and have more possibilities! We designed the "Mainland" series as the concept of comfort and practicality.

"Mainland" series Comfort and practicality

Multi-Layer (L 1900 X W 190 X T 15/4 mm)

Grade: Character

Name: Mountain Grey Species: European Oak

Mainland | Cornfield Species: Oak Technics: Brushed UV Lacquer