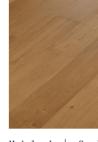

"Mainland" series Comfort and practicality

Multi-Layer (L 1900 X W 190 X T 15/4 mm)

Grade: Character

Name: Mountain Grey Species: European Oak

Mainland | Cornfield Species: Oak Technics: Brushed UV Lacquer

Grade: Character

Mainland | Volcanic Ash Species: Oak Technics: Brushed UV Lacquer