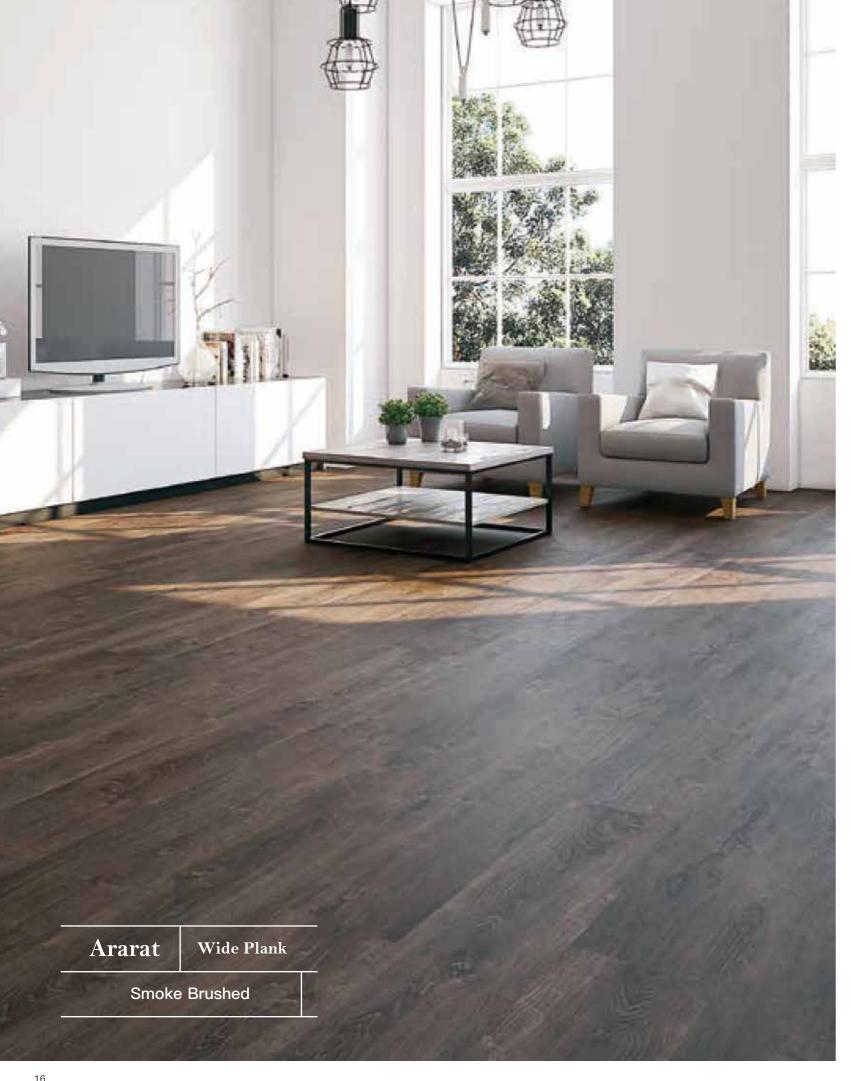

## WIDE PLANK

Nile — Color Variation Smooth

Fuji — Color Variation Brushed

Tiahuanaco — Color Variation Aged

Atlantis — Color Variation Aged

Ngauruhoe — Stain Brushed

Ararat —— Smoke Brushed

Maya — Smoke Aged