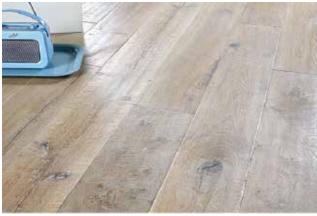

## WIDE PLANK

Nile — Color Variation Smooth

Fuji — Color Variation Brushed

Tiahuanaco — Color Variation Aged

Atlantis — Color Variation Aged

Ngauruhoe — Stain Brushed

Ararat —— Smoke Brushed

Maya — Smoke Aged