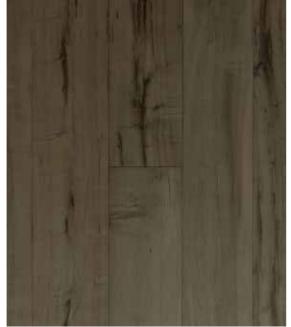

## WIDE PLANK

Nile — Color Variation Smooth

Fuji — Color Variation Brushed

Tiahuanaco — Color Variation Aged

Atlantis — Color Variation Aged

Ngauruhoe — Stain Brushed

Ararat —— Smoke Brushed

Maya — Smoke Aged