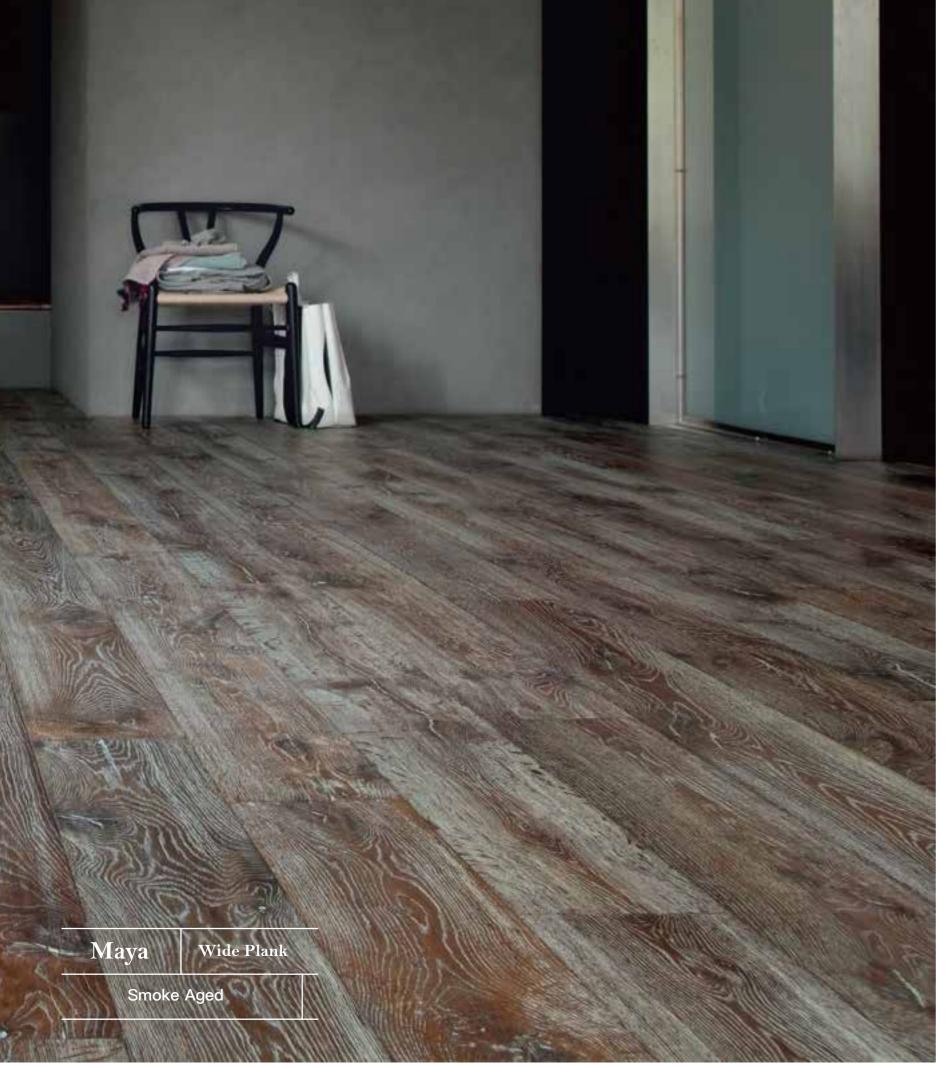

## WIDE PLANK

Nile — Color Variation Smooth

Fuji — Color Variation Brushed

Tiahuanaco — Color Variation Aged

Atlantis — Color Variation Aged

Ngauruhoe — Stain Brushed

Ararat —— Smoke Brushed

Maya — Smoke Aged