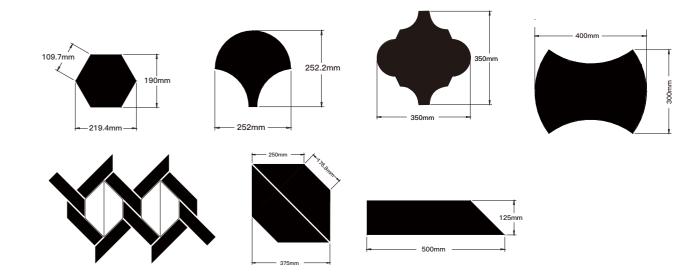

### **PATTERN**

Chevron

Herringbone

Versailles

Designed

#### Pattern

405 × 405 × 14/3 mm 450 × 450 × 15/2 mm

 $405\times405\times14/3~\text{mm}$ 450 × 450 × 15/2 mm

 $600 \times 600 \times 15/2 \text{ mm}$ 800 × 800 × 15/4 mm

600 × 600 × 15/2 mm 800 × 800 × 15/4 mm