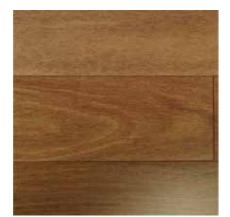

## WIDE PLANK

Nile — Color Variation Smooth

Fuji — Color Variation Brushed

Tiahuanaco — Color Variation Aged

Atlantis — Color Variation Aged

Ngauruhoe — Stain Brushed

Ararat —— Smoke Brushed

Maya — Smoke Aged

## **EXOTIC SPECIES**

Latin Species — Stain Smooth

African Species — Color Variation Smooth

Woodtopia guarantee

Impregnation for enhanced swell-protection

Tongue and groove

Suitable for underfloor heating

Smooth