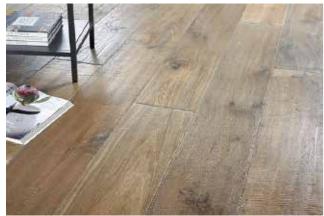

## WIDE PLANK

Nile — Color Variation Smooth

Fuji — Color Variation Brushed

Tiahuanaco — Color Variation Aged

Atlantis — Color Variation Aged

Ngauruhoe — Stain Brushed

Ararat —— Smoke Brushed

Maya — Smoke Aged