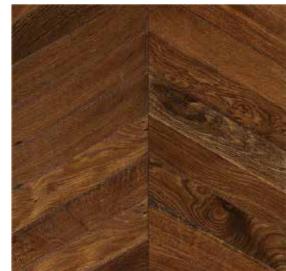

### Chevron

15/4 14/3 90 × 660 mm

60°

Catamaran

Sandbar 20

### Herringbone

90 × 600 mm

150 × 900 mm

Whiskey