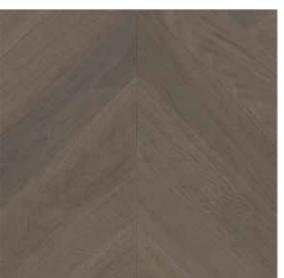

### **PATTERN**

Chevron

Herringbone

Versailles

Designed

### Herringbone

Snow scene

Ridge

Fuji Cave

Crater

220 × 2200 × 15/4 mm

Saucro

Temple