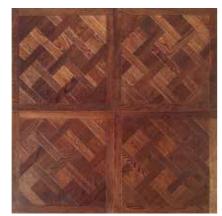

### **PATTERN**

Chevron

Herringbone

Versailles

Designed

#### Pattern

405 × 405 × 14/3 mm 450 × 450 × 15/2 mm

 $405\times405\times14/3~\text{mm}$ 450 × 450 × 15/2 mm

 $600 \times 600 \times 15/2 \text{ mm}$ 800 × 800 × 15/4 mm

600 × 600 × 15/2 mm 800 × 800 × 15/4 mm