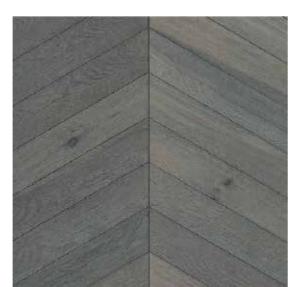

### Chevron

15/4 14/3 90 × 660 mm

60°

Catamaran

Sandbar 20

### Herringbone

90 × 600 mm

150 × 900 mm

Whiskey