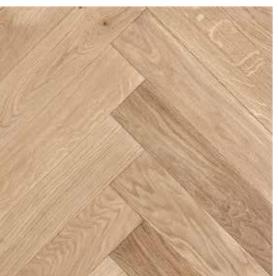

15/2 mm















White Nile











190 × 1900 × 15/4 mm

240 × 2200 × 15/4 mm

### Herringbone

















Snow scene





Ridge



Fuji Cave



Crater

220 × 2200 × 15/4 mm





















Saucro





Temple

Ca



190 × 1900 × 15/4 mm























Arena

13

Planks Chevron Herringbone

150 × 900 × 15/4 mm

190 × 1900 × 15/4 mm

190 × 2200 × 15/4 mm

260 × 2200 × 15/4 mm

260 × 2900 × 15/4 mm

















Waterfall



Canyon







190 × 1860 × 12/2 mm

190 × 1900 × 14/3 mm





















Thoreau



Hawthorne





Dickinson



220 × 2200 × 15/4 mm

























Rain Forest

12

### Chevron











15/4 14/3 90 × 660 mm





60°















Catamaran







Sandbar 20



### Herringbone







90 × 600 mm



150 × 900 mm





















Whiskey

#### Pattern



405 × 405 × 14/3 mm 450 × 450 × 15/2 mm



 $405\times405\times14/3~\text{mm}$ 450 × 450 × 15/2 mm



 $600 \times 600 \times 15/2 \text{ mm}$ 800 × 800 × 15/4 mm



600 × 600 × 15/2 mm 800 × 800 × 15/4 mm











Tamarind





Darjeeling



Ginseng





#### Pattern



















Juniper



Carlsbad

125 ×1200 × 12/4 mm

125 × 2130RL × 15/4 mm

120 × 2130RL × 15/4 mm

























Jatoba





Tigerwood 28

Sucupira



125 ×900 × 14/3 mm

125 ×1200 × 14/3 mm

220 × 1500 × 14/3 mm

220 × 1800 × 14/3 mm

220 × 1900 × 14/3 mm





















Omvong



Sapele