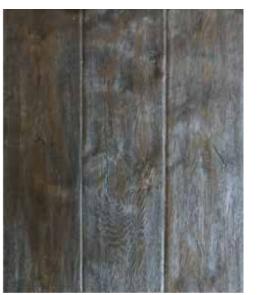

## WIDE PLANK

Nile — Color Variation Smooth

Fuji — Color Variation Brushed

Tiahuanaco — Color Variation Aged

Atlantis — Color Variation Aged

Ngauruhoe — Stain Brushed

Ararat —— Smoke Brushed

Maya — Smoke Aged

## **EXOTIC SPECIES**

Latin Species — Stain Smooth

African Species — Color Variation Smooth

Woodtopia guarantee

Impregnation for enhanced swell-protection

Tongue and groove

Suitable for underfloor heating

Smooth