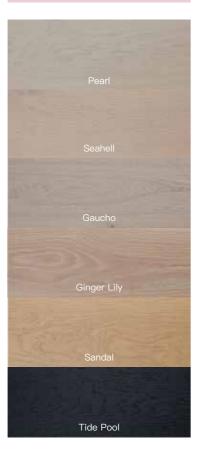

## WIDE PLANK

Nile — Color Variation Smooth

Fuji — Color Variation Brushed

Tiahuanaco — Color Variation Aged

Atlantis — Color Variation Aged

Ngauruhoe — Stain Brushed

Ararat —— Smoke Brushed

Maya — Smoke Aged