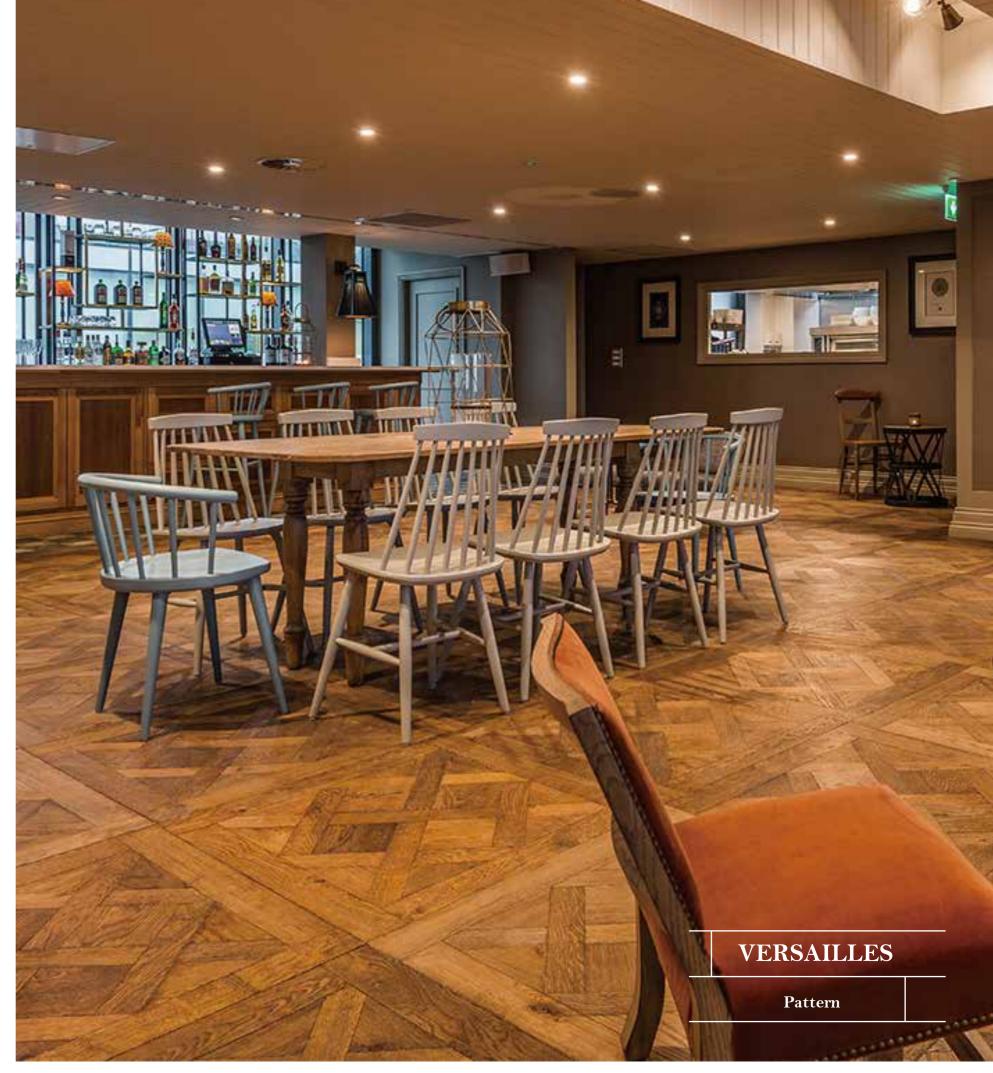

### **PATTERN**

Chevron

Herringbone

Versailles

Designed

#### Pattern

405 × 405 × 14/3 mm 450 × 450 × 15/2 mm

 $405\times405\times14/3~\text{mm}$ 450 × 450 × 15/2 mm

 $600 \times 600 \times 15/2 \text{ mm}$ 800 × 800 × 15/4 mm

600 × 600 × 15/2 mm 800 × 800 × 15/4 mm