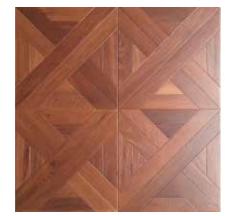

### **PATTERN**

Chevron

Herringbone

Versailles

Designed

#### Pattern

405 × 405 × 14/3 mm 450 × 450 × 15/2 mm

 $405\times405\times14/3~\text{mm}$ 450 × 450 × 15/2 mm

 $600 \times 600 \times 15/2 \text{ mm}$ 800 × 800 × 15/4 mm

600 × 600 × 15/2 mm 800 × 800 × 15/4 mm