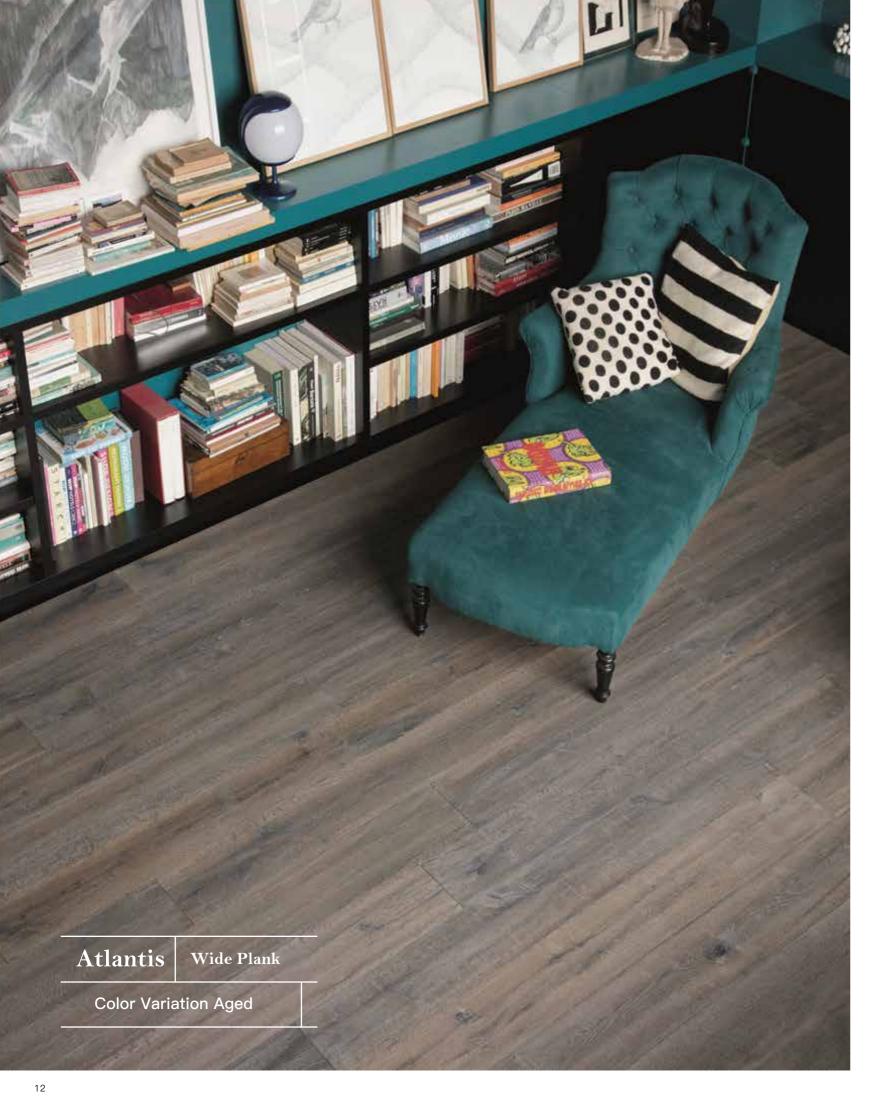

## WIDE PLANK

Nile — Color Variation Smooth

Fuji — Color Variation Brushed

Tiahuanaco — Color Variation Aged

Atlantis — Color Variation Aged

Ngauruhoe — Stain Brushed

Ararat —— Smoke Brushed

Maya — Smoke Aged