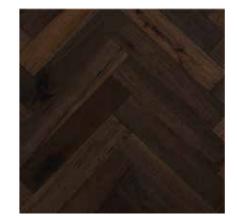

### **PATTERN**

Chevron

Herringbone

Versailles

Designed

### Herringbone

90 × 600 mm

150 × 900 mm

Whiskey