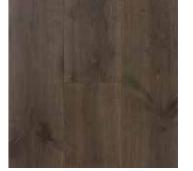

## WIDE PLANK

Nile — Color Variation Smooth

Fuji — Color Variation Brushed

Tiahuanaco — Color Variation Aged

Atlantis — Color Variation Aged

Ngauruhoe — Stain Brushed

Ararat —— Smoke Brushed

Maya — Smoke Aged