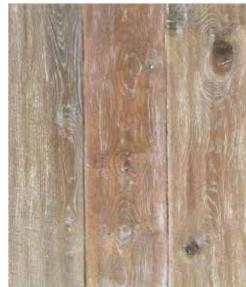

## WIDE PLANK

Nile — Color Variation Smooth

Fuji — Color Variation Brushed

Tiahuanaco — Color Variation Aged

Atlantis — Color Variation Aged

Ngauruhoe — Stain Brushed

Ararat —— Smoke Brushed

Maya — Smoke Aged