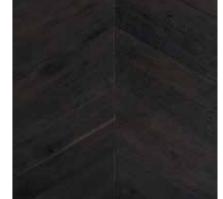

### **PATTERN**

Chevron

Herringbone

Versailles

Designed

### Chevron

15/4 14/3 90 × 660 mm

60°

Catamaran

Sandbar 20