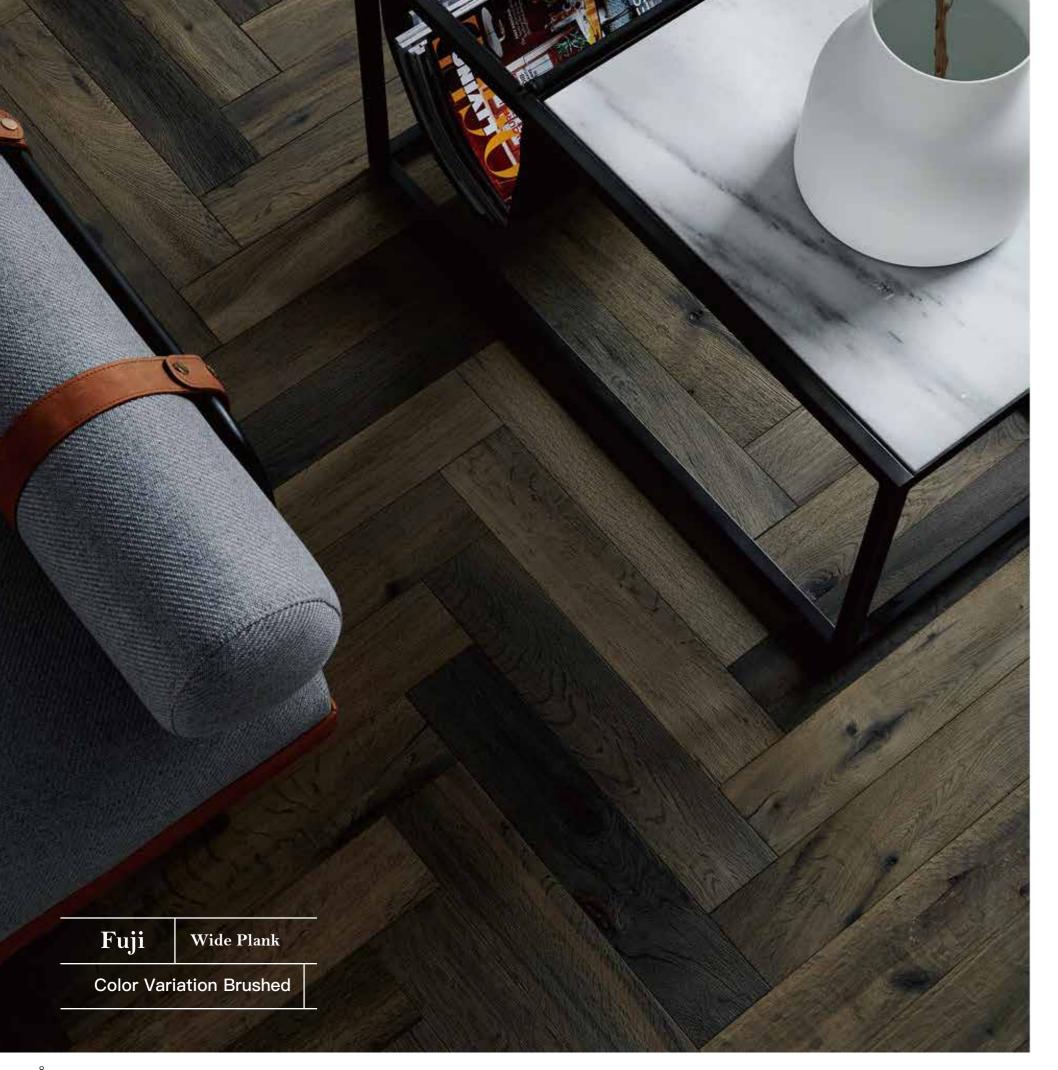

## WIDE PLANK

Nile — Color Variation Smooth

Fuji — Color Variation Brushed

Tiahuanaco — Color Variation Aged

Atlantis — Color Variation Aged

Ngauruhoe — Stain Brushed

Ararat —— Smoke Brushed

Maya — Smoke Aged