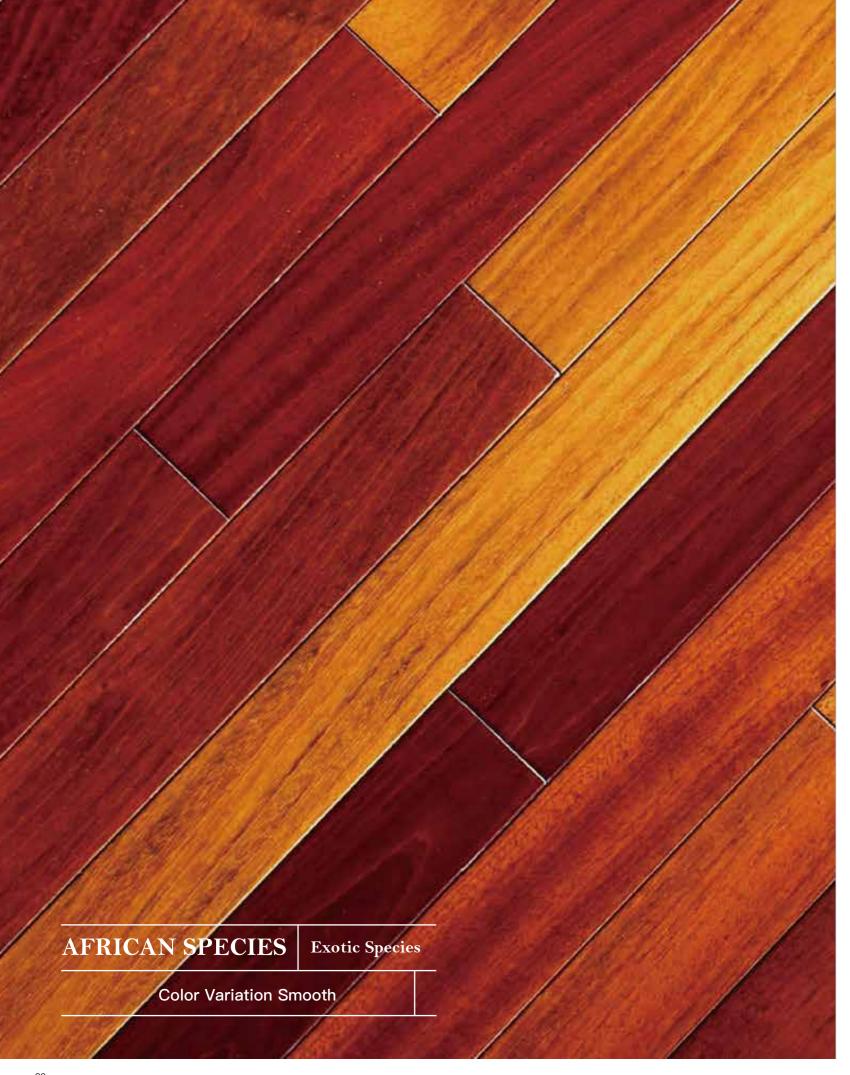

## **EXOTIC SPECIES**

Latin Species — Stain Smooth

African Species — Color Variation Smooth

Woodtopia guarantee

Impregnation for enhanced swell-protection

Tongue and groove

Suitable for underfloor heating

Smooth