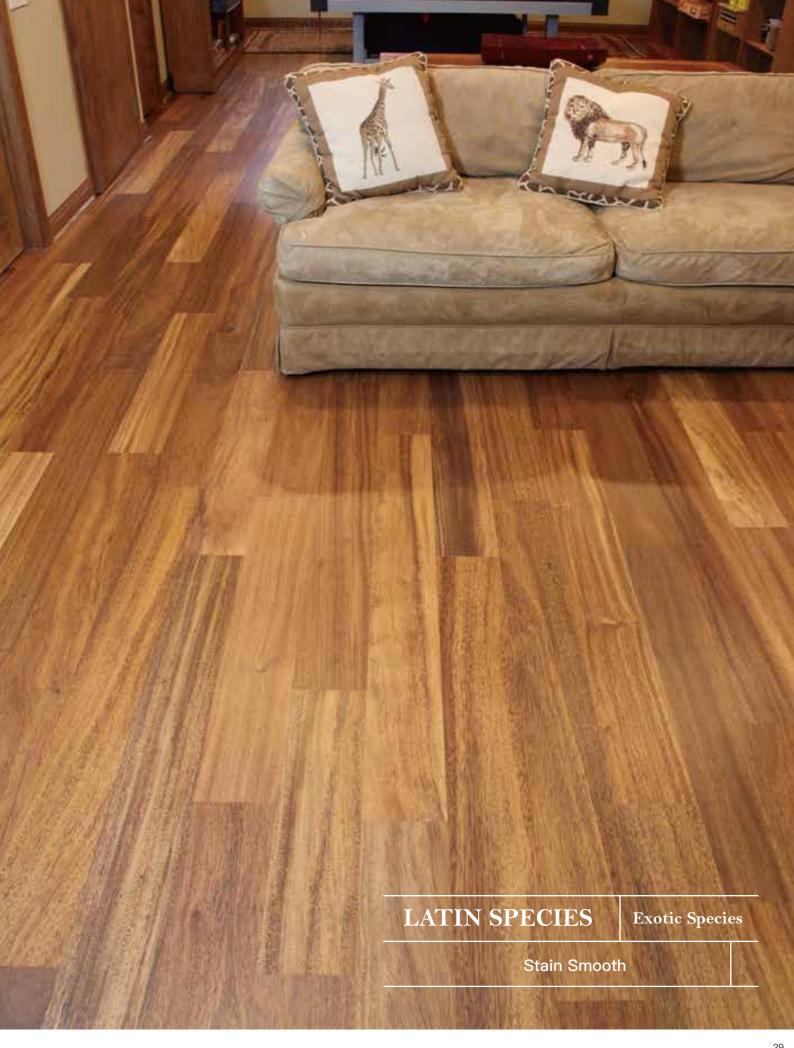

## **EXOTIC SPECIES**

Latin Species — Stain Smooth

African Species — Color Variation Smooth

Woodtopia guarantee

Impregnation for enhanced swell-protection

Tongue and groove

Suitable for underfloor heating

Smooth