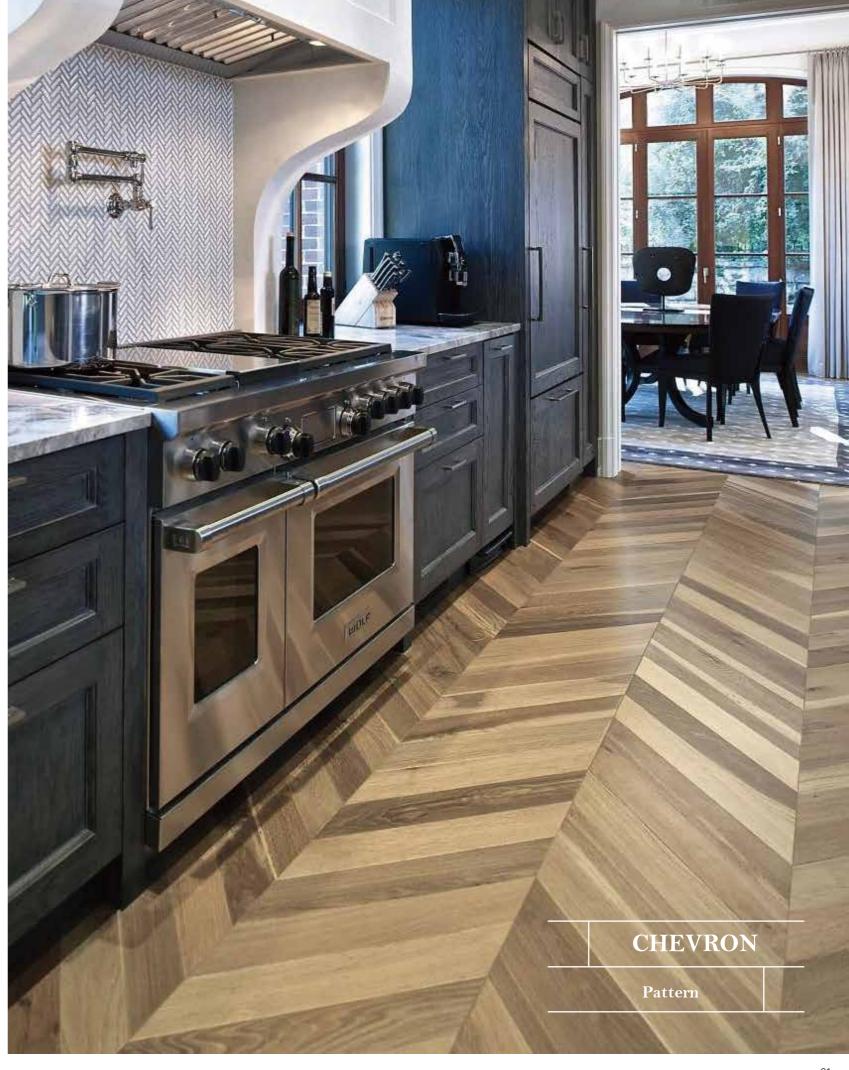

### **PATTERN**

Chevron

Herringbone

Versailles

Designed

### Chevron

15/4 14/3 90 × 660 mm

60°

Catamaran

Sandbar 20