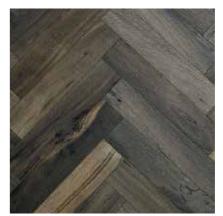

### **PATTERN**

Chevron

Herringbone

Versailles

Designed

### Herringbone

Snow scene

Ridge

Fuji Cave

Crater

220 × 2200 × 15/4 mm

Saucro

Temple