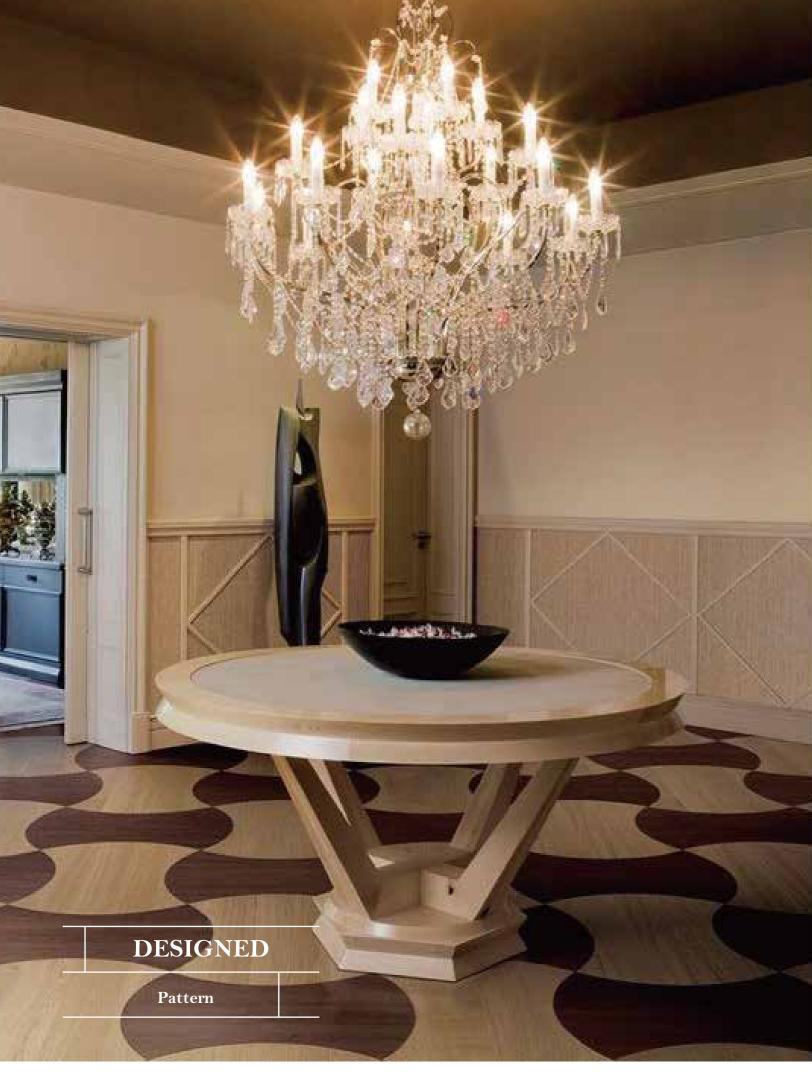

### **PATTERN**

Chevron

Herringbone

Versailles

Designed

#### Pattern

405 × 405 × 14/3 mm 450 × 450 × 15/2 mm

 $405\times405\times14/3~\text{mm}$ 450 × 450 × 15/2 mm

 $600 \times 600 \times 15/2 \text{ mm}$ 800 × 800 × 15/4 mm

600 × 600 × 15/2 mm 800 × 800 × 15/4 mm