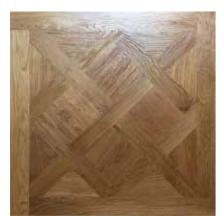

### **PATTERN**

Chevron

Herringbone

Versailles

Designed

#### Pattern

405 × 405 × 14/3 mm 450 × 450 × 15/2 mm

 $405\times405\times14/3~\text{mm}$ 450 × 450 × 15/2 mm

 $600 \times 600 \times 15/2 \text{ mm}$ 800 × 800 × 15/4 mm

600 × 600 × 15/2 mm 800 × 800 × 15/4 mm