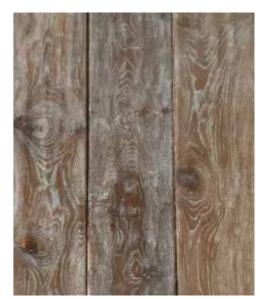

## WIDE PLANK

Nile — Color Variation Smooth

Fuji — Color Variation Brushed

Tiahuanaco — Color Variation Aged

Atlantis — Color Variation Aged

Ngauruhoe — Stain Brushed

Ararat —— Smoke Brushed

Maya — Smoke Aged