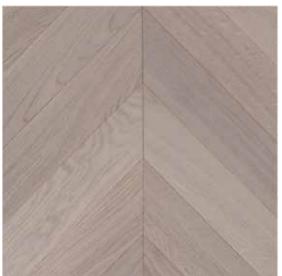

### **PATTERN**

Chevron

Herringbone

Versailles

Designed

### Herringbone

Snow scene

Ridge

Fuji Cave

Crater

220 × 2200 × 15/4 mm

Saucro

Temple