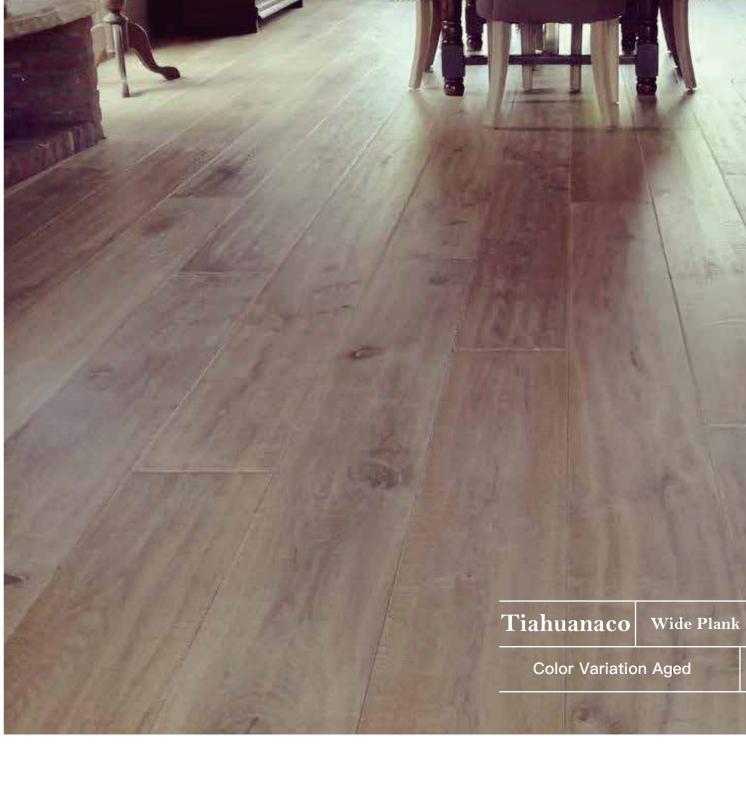

## WIDE PLANK

Nile — Color Variation Smooth

Fuji — Color Variation Brushed

Tiahuanaco — Color Variation Aged

Atlantis — Color Variation Aged

Ngauruhoe — Stain Brushed

Ararat —— Smoke Brushed

Maya — Smoke Aged