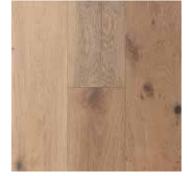

## WIDE PLANK

Nile — Color Variation Smooth

Fuji — Color Variation Brushed

Tiahuanaco — Color Variation Aged

Atlantis — Color Variation Aged

Ngauruhoe — Stain Brushed

Ararat —— Smoke Brushed

Maya — Smoke Aged