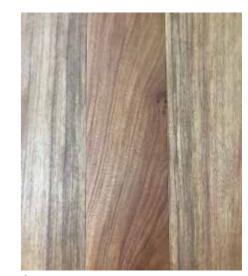

## WIDE PLANK

Nile — Color Variation Smooth

Fuji — Color Variation Brushed

Tiahuanaco — Color Variation Aged

Atlantis — Color Variation Aged

Ngauruhoe — Stain Brushed

Ararat —— Smoke Brushed

Maya — Smoke Aged