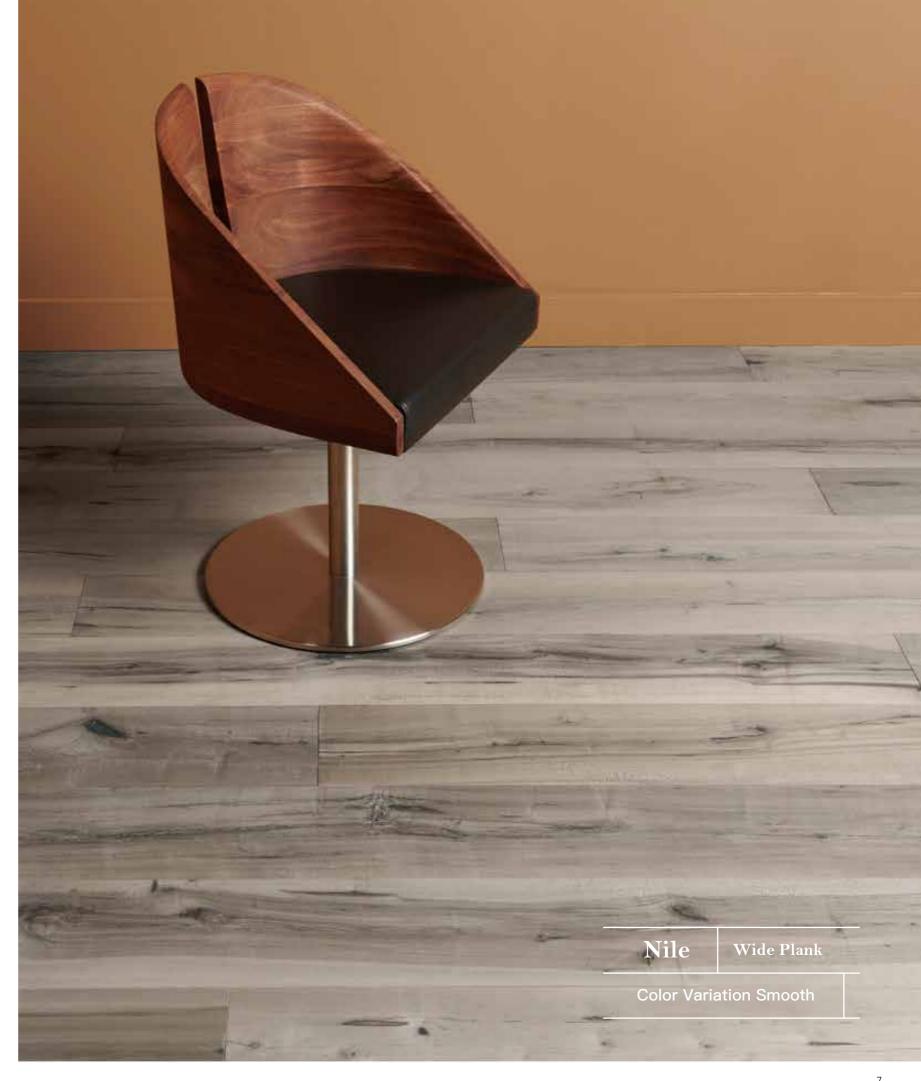

## WIDE PLANK

Nile — Color Variation Smooth

Fuji — Color Variation Brushed

Tiahuanaco — Color Variation Aged

Atlantis — Color Variation Aged

Ngauruhoe — Stain Brushed

Ararat —— Smoke Brushed

Maya — Smoke Aged