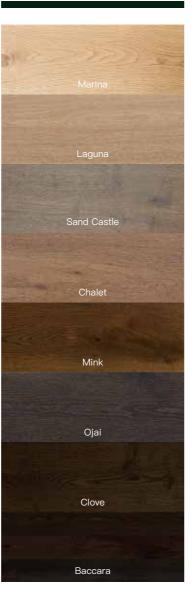

## WIDE PLANK

Nile — Color Variation Smooth

Fuji — Color Variation Brushed

Tiahuanaco — Color Variation Aged

Atlantis — Color Variation Aged

Ngauruhoe — Stain Brushed

Ararat —— Smoke Brushed

Maya — Smoke Aged