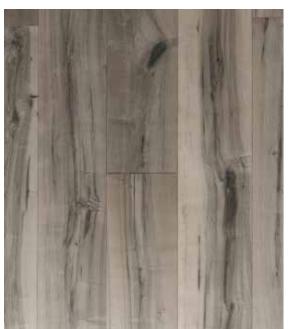

## WIDE PLANK

Nile — Color Variation Smooth

Fuji — Color Variation Brushed

Tiahuanaco — Color Variation Aged

Atlantis — Color Variation Aged

Ngauruhoe — Stain Brushed

Ararat —— Smoke Brushed

Maya — Smoke Aged