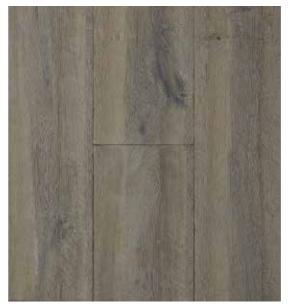

## WIDE PLANK

Nile — Color Variation Smooth

Fuji — Color Variation Brushed

Tiahuanaco — Color Variation Aged

Atlantis — Color Variation Aged

Ngauruhoe — Stain Brushed

Ararat —— Smoke Brushed

Maya — Smoke Aged