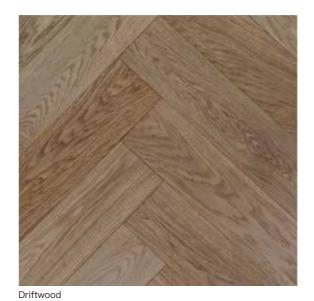

### Herringbone

Snow scene

Ridge

Fuji Cave

Crater

220 × 2200 × 15/4 mm

Saucro

Temple