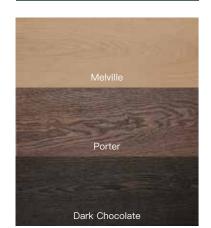

## WIDE PLANK

Nile — Color Variation Smooth

Fuji — Color Variation Brushed

Tiahuanaco — Color Variation Aged

Atlantis — Color Variation Aged

Ngauruhoe — Stain Brushed

Ararat —— Smoke Brushed

Maya — Smoke Aged