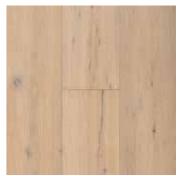

## WIDE PLANK

Nile — Color Variation Smooth

Fuji — Color Variation Brushed

Tiahuanaco — Color Variation Aged

Atlantis — Color Variation Aged

Ngauruhoe — Stain Brushed

Ararat —— Smoke Brushed

Maya — Smoke Aged