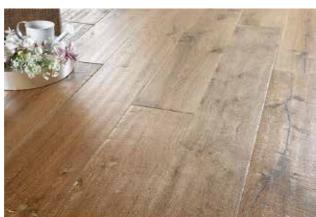

## WIDE PLANK

Nile — Color Variation Smooth

Fuji — Color Variation Brushed

Tiahuanaco — Color Variation Aged

Atlantis — Color Variation Aged

Ngauruhoe — Stain Brushed

Ararat —— Smoke Brushed

Maya — Smoke Aged