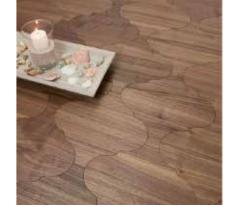

### **PATTERN**

Chevron

Herringbone

Versailles

Designed

#### Pattern

405 × 405 × 14/3 mm 450 × 450 × 15/2 mm

 $405\times405\times14/3~\text{mm}$ 450 × 450 × 15/2 mm

 $600 \times 600 \times 15/2 \text{ mm}$ 800 × 800 × 15/4 mm

600 × 600 × 15/2 mm 800 × 800 × 15/4 mm