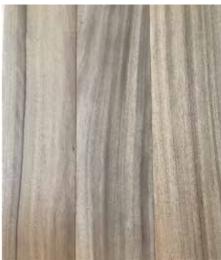

## WIDE PLANK

Nile — Color Variation Smooth

Fuji — Color Variation Brushed

Tiahuanaco — Color Variation Aged

Atlantis — Color Variation Aged

Ngauruhoe — Stain Brushed

Ararat —— Smoke Brushed

Maya — Smoke Aged