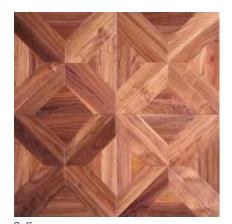

### **PATTERN**

Chevron

Herringbone

Versailles

Designed

#### Pattern

405 × 405 × 14/3 mm 450 × 450 × 15/2 mm

 $405\times405\times14/3~\text{mm}$ 450 × 450 × 15/2 mm

 $600 \times 600 \times 15/2 \text{ mm}$ 800 × 800 × 15/4 mm

600 × 600 × 15/2 mm 800 × 800 × 15/4 mm