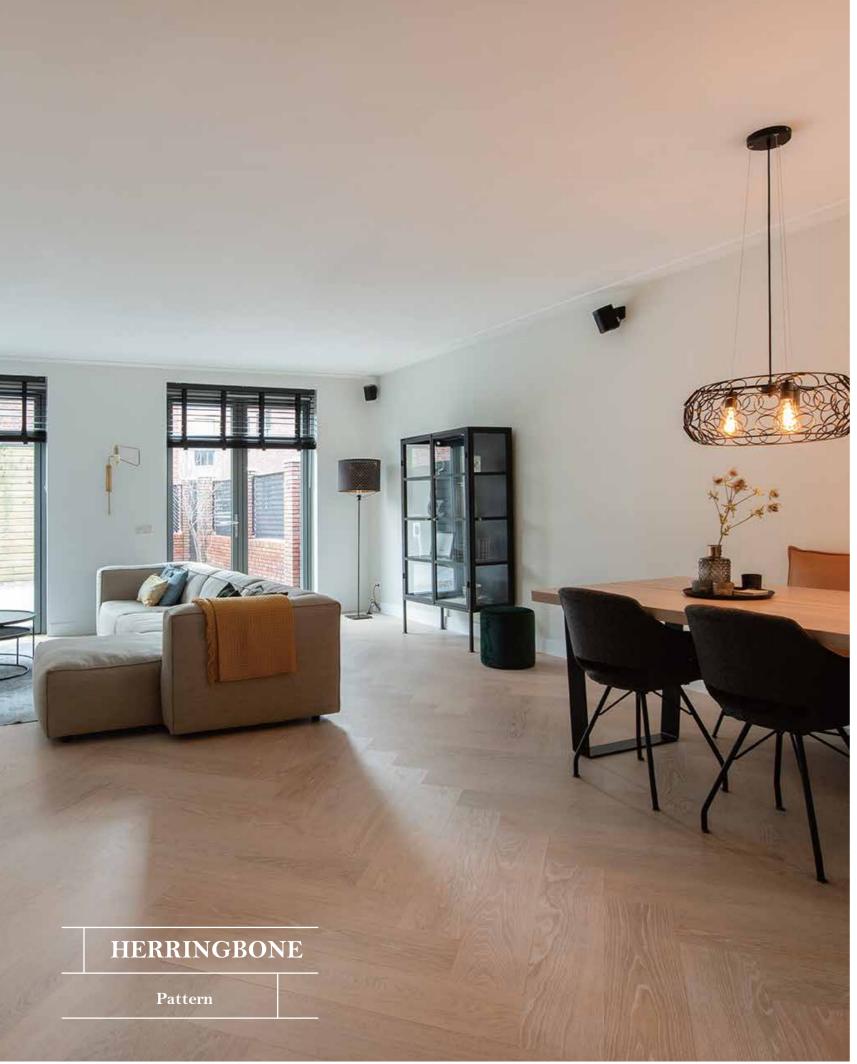

### **PATTERN**

Chevron

Herringbone

Versailles

Designed

### Herringbone

Snow scene

Ridge

Fuji Cave

Crater

220 × 2200 × 15/4 mm

Saucro

Temple

### Herringbone

90 × 600 mm

150 × 900 mm

Whiskey