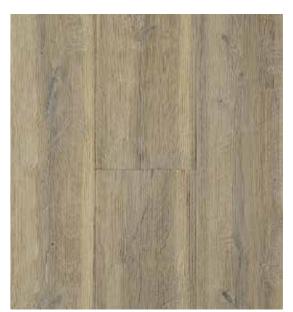

## WIDE PLANK

Nile — Color Variation Smooth

Fuji — Color Variation Brushed

Tiahuanaco — Color Variation Aged

Atlantis — Color Variation Aged

Ngauruhoe — Stain Brushed

Ararat —— Smoke Brushed

Maya — Smoke Aged