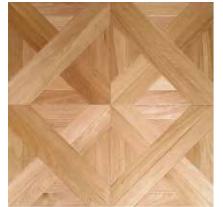

### **PATTERN**

Chevron

Herringbone

Versailles

Designed

#### Pattern

405 × 405 × 14/3 mm 450 × 450 × 15/2 mm

 $405\times405\times14/3~\text{mm}$ 450 × 450 × 15/2 mm

 $600 \times 600 \times 15/2 \text{ mm}$ 800 × 800 × 15/4 mm

600 × 600 × 15/2 mm 800 × 800 × 15/4 mm