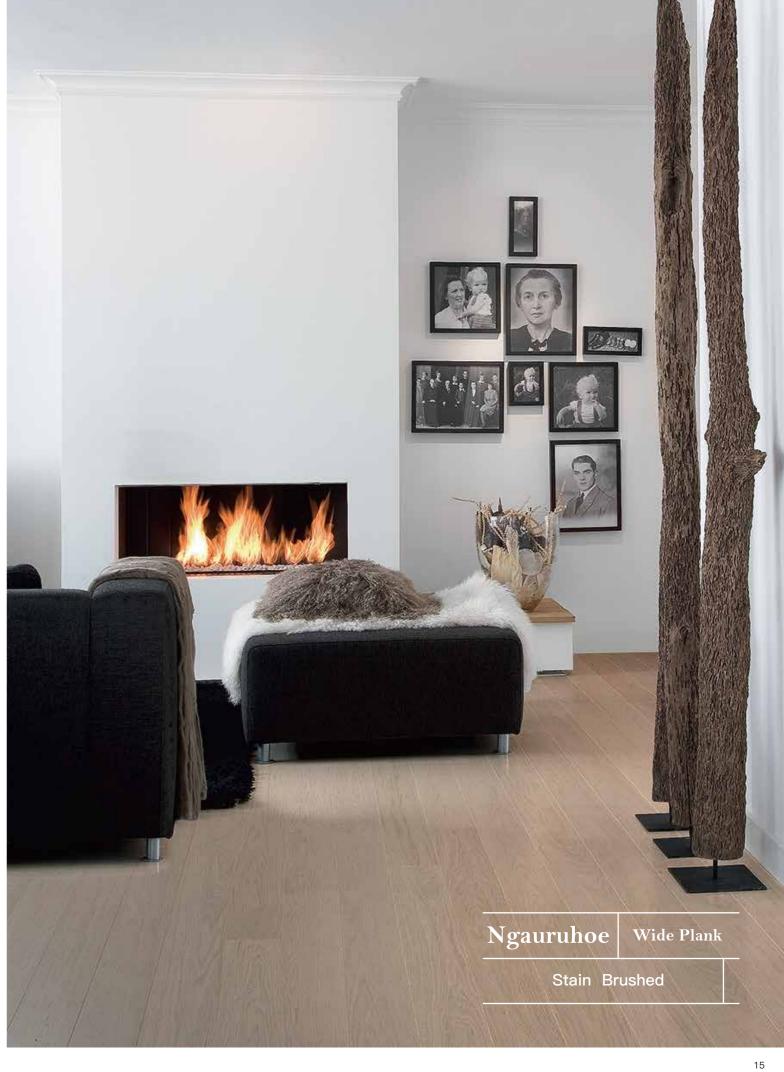

## WIDE PLANK

Nile — Color Variation Smooth

Fuji — Color Variation Brushed

Tiahuanaco — Color Variation Aged

Atlantis — Color Variation Aged

Ngauruhoe — Stain Brushed

Ararat —— Smoke Brushed

Maya — Smoke Aged