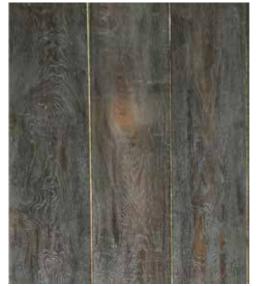

## WIDE PLANK

Nile — Color Variation Smooth

Fuji — Color Variation Brushed

Tiahuanaco — Color Variation Aged

Atlantis — Color Variation Aged

Ngauruhoe — Stain Brushed

Ararat —— Smoke Brushed

Maya — Smoke Aged