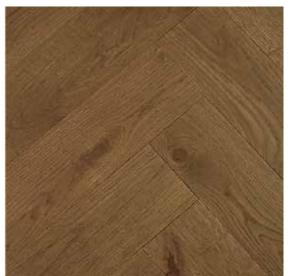

260 × 2200 × 15/4 mm

260 × 2900 × 15/4 mm

Waterfall

Canyon

190 × 1860 × 12/2 mm

190 × 1900 × 14/3 mm

Thoreau

Hawthorne